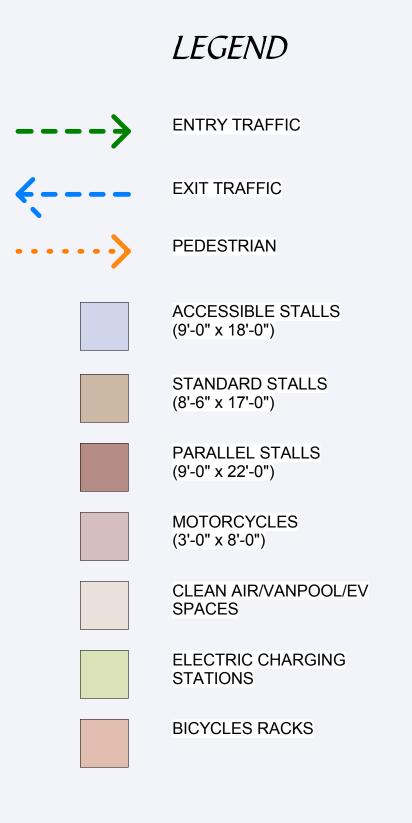

LOCATION PLAN



THIS DRAWING AND THE PARKING DESIGN CONCEPTS IT ILLUSTRATES ARE THE PROPERTY OF CHOATE PARKING CONSULTANTS, INC...THE DRAWING IS AN INSTRUMENT OF SERVICE PROVIDED FOR USE ON THE SPECIFIED PROJECT IDENTIFIED. USE OF THIS DRAWING WITHOUT WRITTEN CONSENT AND PARTICIPATION OF CHOATE PARKING CONSULTANTS, INC. IS PROHIBITED.





LOCATION PLAN









B3 LEVEL PLAN









B2 LEVEL









*B1 LEVEL PLAN* 











GROUND LEVEL PLAN







SECOND LEVEL PLAN











THIRD LEVEL PLAN









FOURTH LEVEL PLAN







FIFTH LEVEL PLAN









PARTIAL TOP LEVEL PLAN





TYPICAL LEVEL LIGHTING
PLAN







3 LONGITUDINAL SECTION 1
1/8" = 1'-0"







0' 4' 8' 16'

SCALE: 1/8" = 1'-0"































BUILDING ELEVATIONS





BULDING ELEVATIONS







THIS DRAWING AND THE PARKING DESIGN CONCEPTS IT ILLUSTRATES ARE THE PROPERTY OF CHOATE PARKING CONSULTANTS, INC...THE DRAWING IS AN INSTRUMENT OF SERVICE PROVIDED FOR USE ON THE SPECIFIED PROJECT IDENTIFIED. USE OF THIS DRAWING WITHOUT WRITTEN CONSENT AND PARTICIPATION OF CHOATE PARKING CONSULTANTS, INC. IS PROHIBITED.