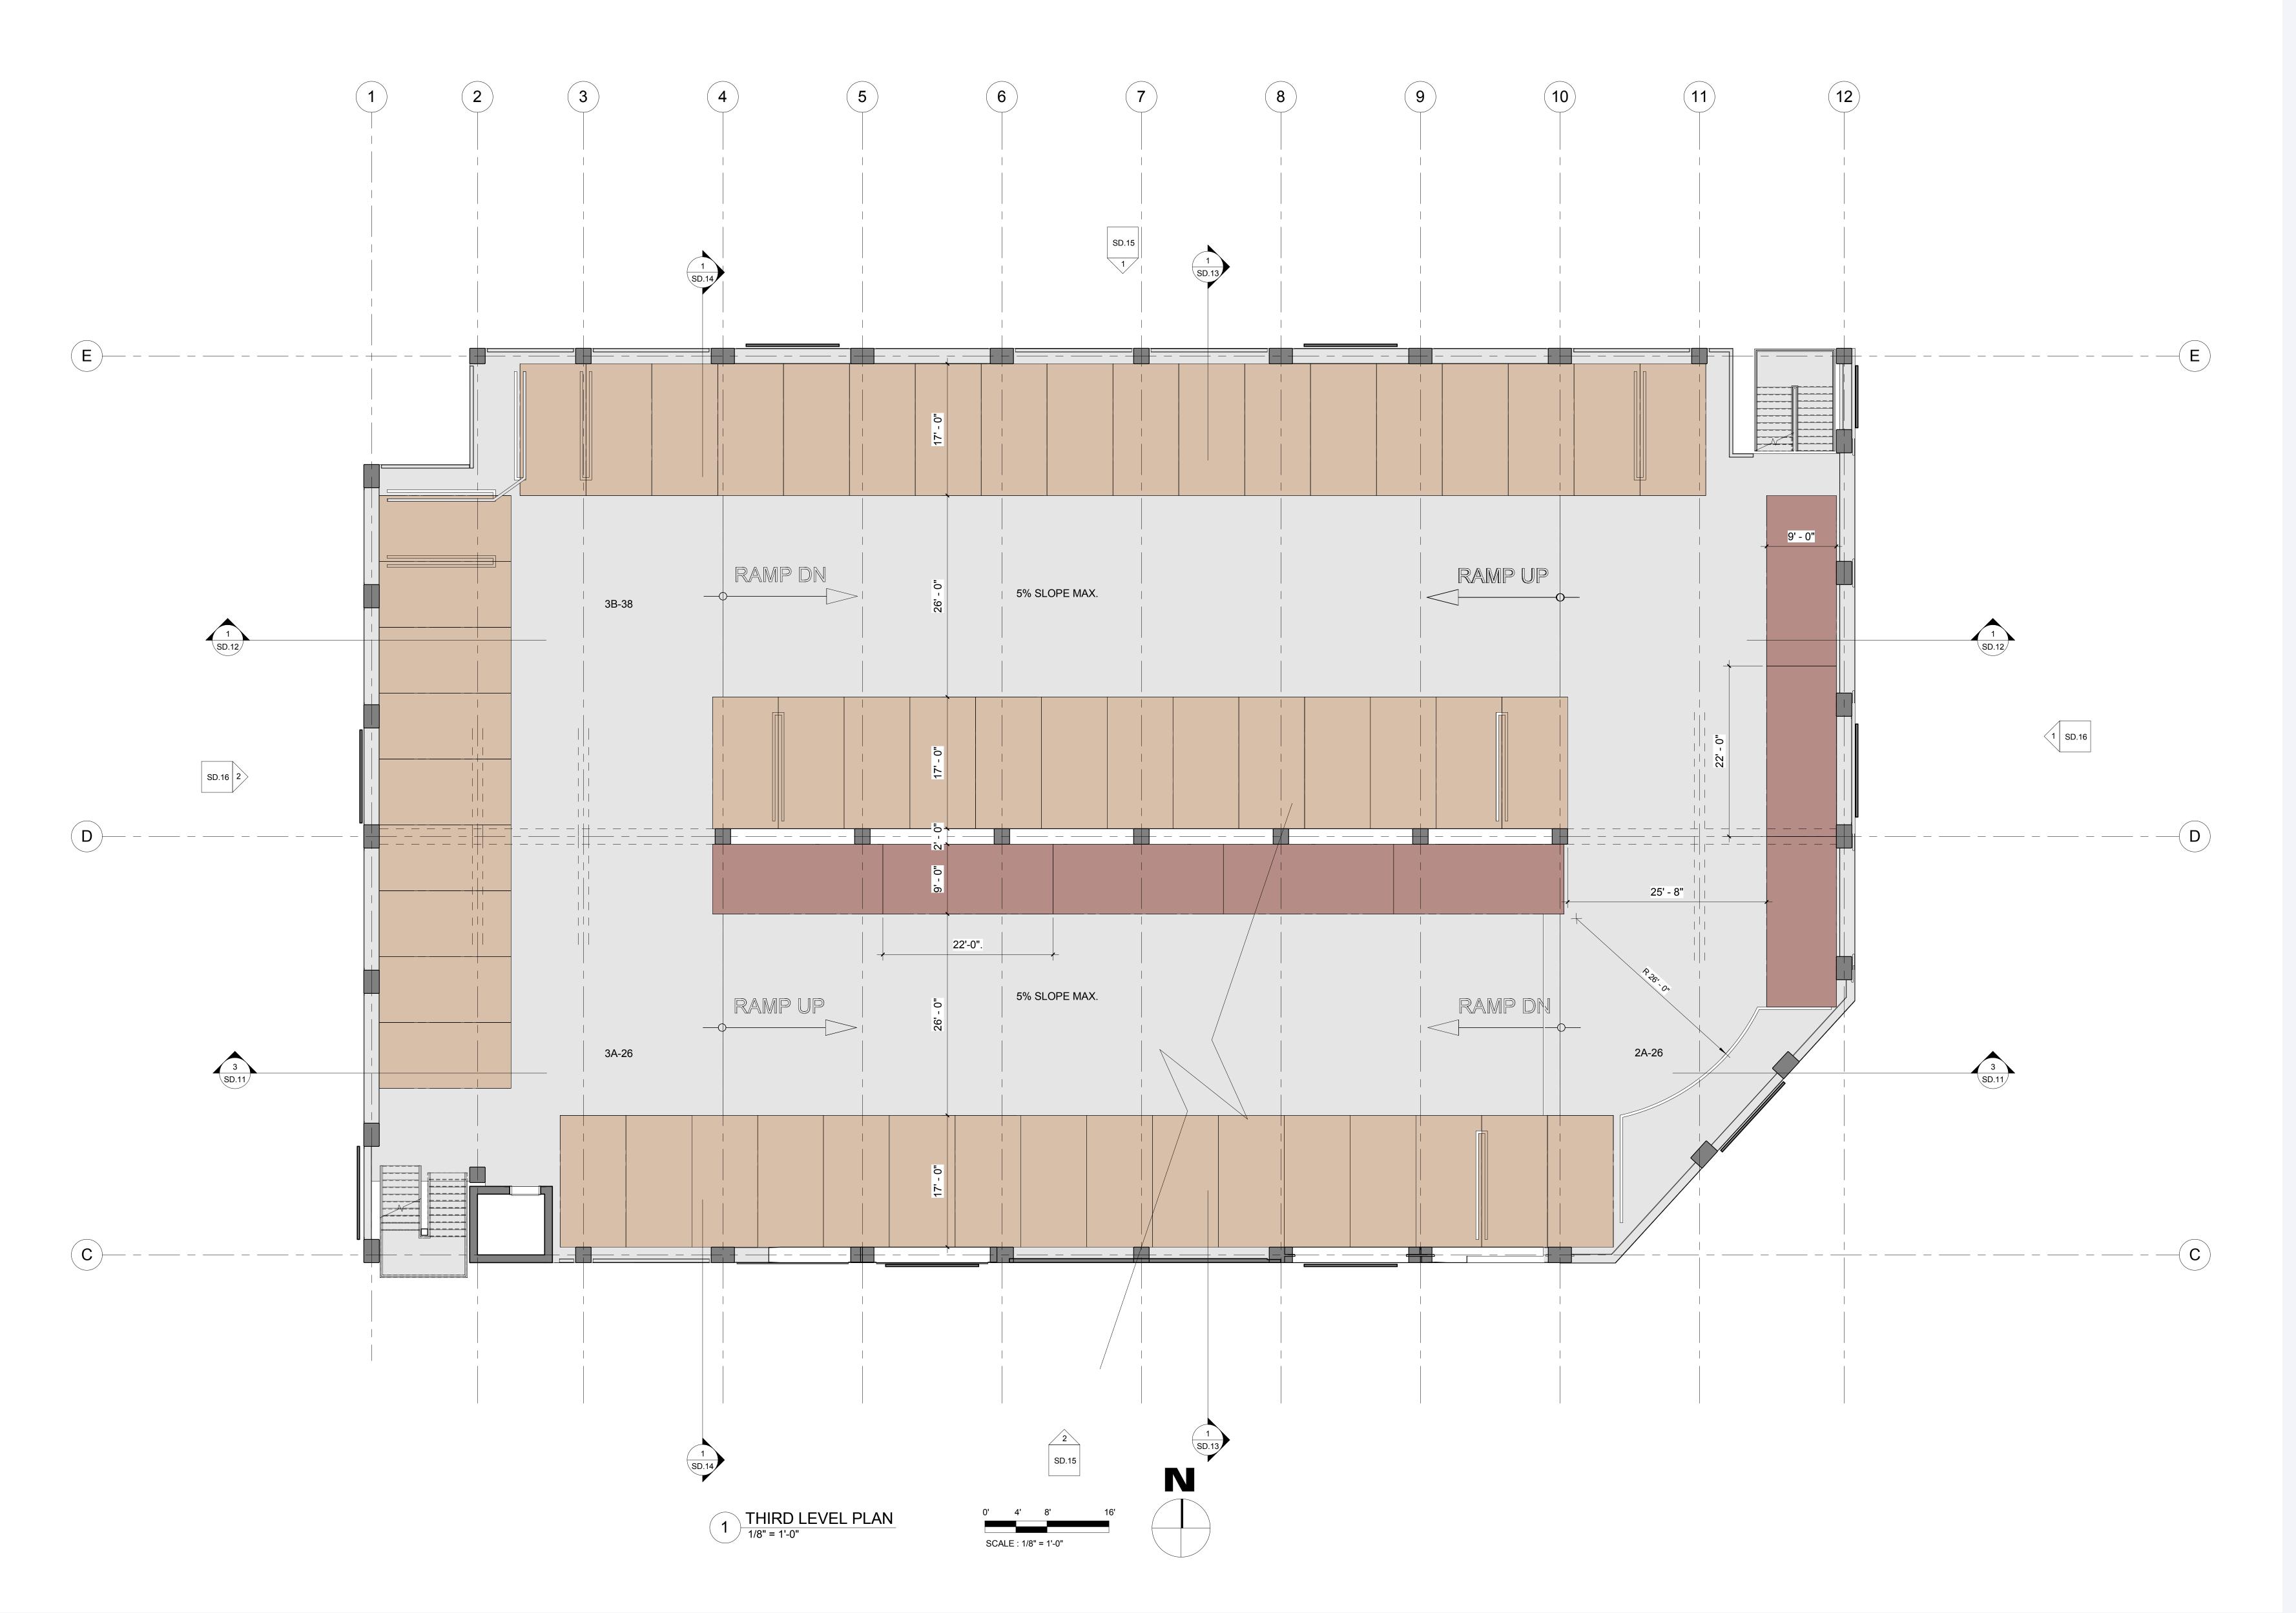

LOCATION PLAN

B3 LEVEL PLAN

B2 LEVEL

*B1 LEVEL PLAN* 

GROUND LEVEL PLAN

SECOND LEVEL PLAN

THIRD LEVEL PLAN

FOURTH LEVEL PLAN

FIFTH LEVEL PLAN

PARTIAL TOP LEVEL PLAN

TYPICAL LEVEL LIGHTING
PLAN

3 LONGITUDINAL SECTION 1
1/8" = 1'-0"

0' 4' 8' 16'

SCALE: 1/8" = 1'-0"

BUILDING ELEVATIONS

BULDING ELEVATIONS