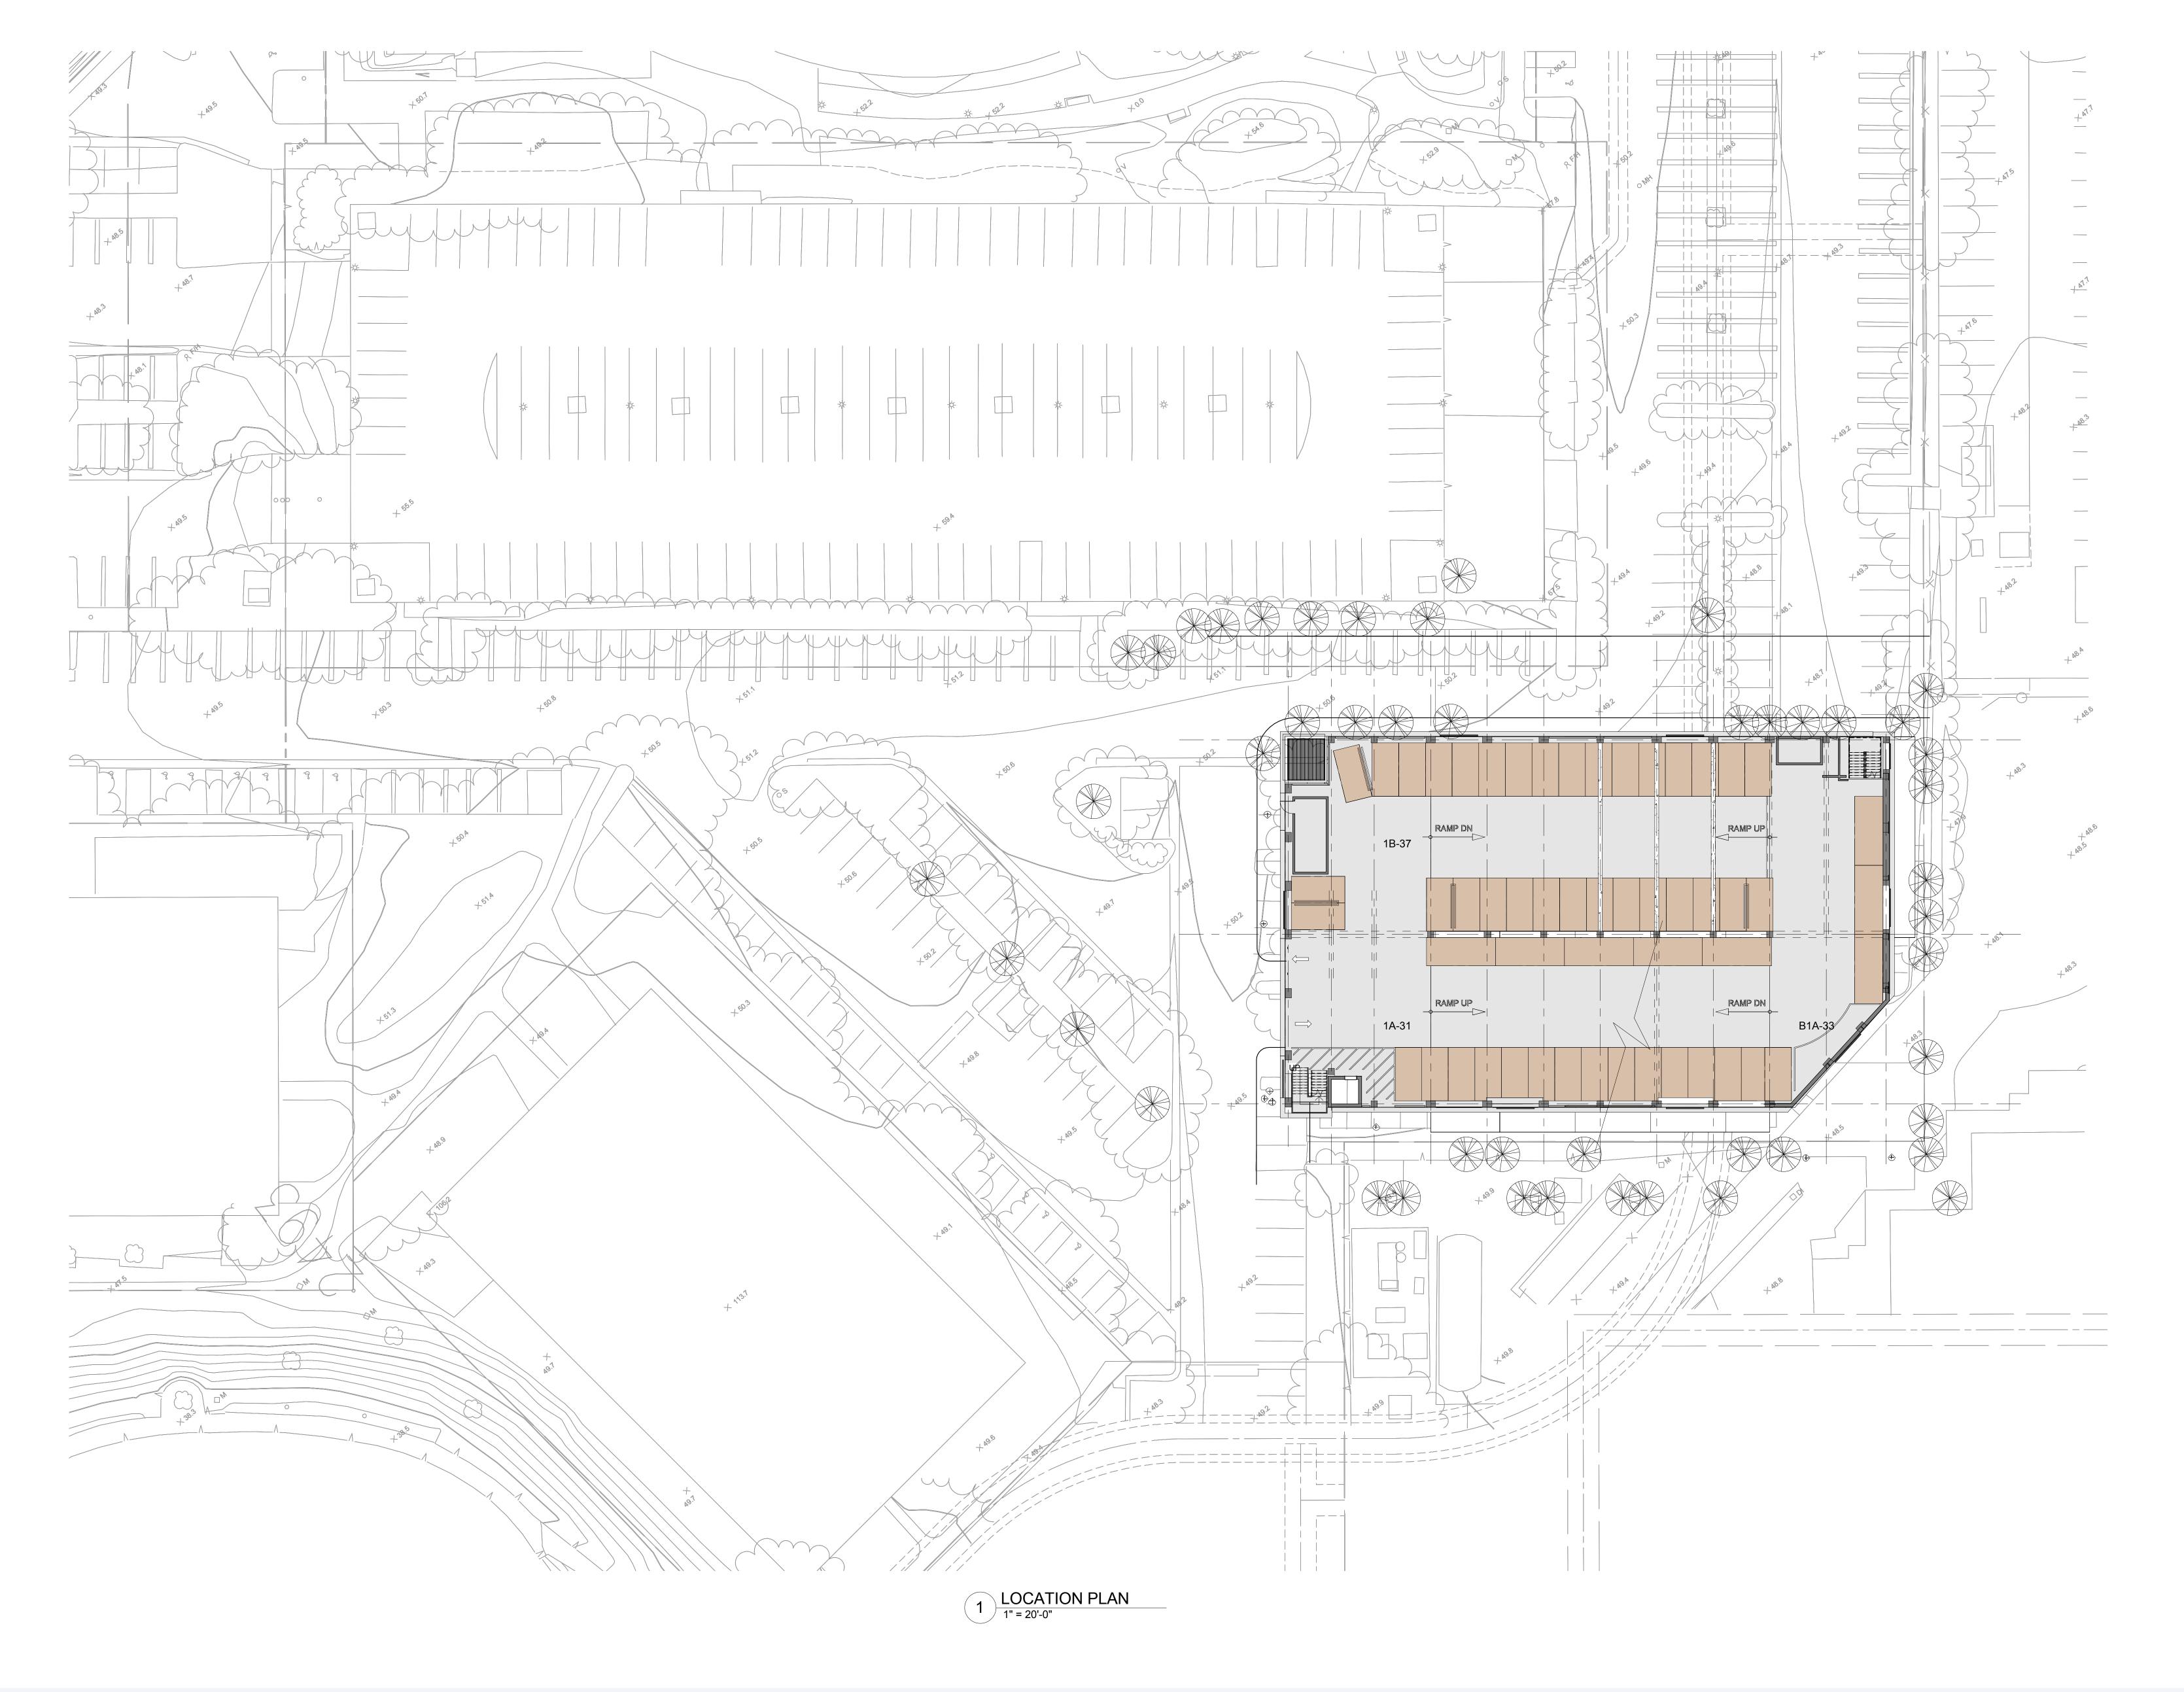

LOCATION PLAN

B3 LEVEL PLAN

B2 LEVEL

*B1 LEVEL PLAN* 

GROUND LEVEL PLAN

SECOND LEVEL PLAN

THIRD LEVEL PLAN

FOURTH LEVEL PLAN

FIFTH LEVEL PLAN

PARTIAL TOP LEVEL PLAN

TYPICAL LEVEL LIGHTING
PLAN

3 LONGITUDINAL SECTION 1
1/8" = 1'-0"

0' 4' 8' 16'

SCALE: 1/8" = 1'-0"

BUILDING ELEVATIONS

BULDING ELEVATIONS

THIS DRAWING AND THE PARKING DESIGN CONCEPTS IT ILLUSTRATES ARE THE PROPERTY OF CHOATE PARKING CONSULTANTS, INC...THE DRAWING IS AN INSTRUMENT OF SERVICE PROVIDED FOR USE ON THE SPECIFIED PROJECT IDENTIFIED. USE OF THIS DRAWING WITHOUT WRITTEN CONSENT AND PARTICIPATION OF CHOATE PARKING CONSULTANTS, INC. IS PROHIBITED.