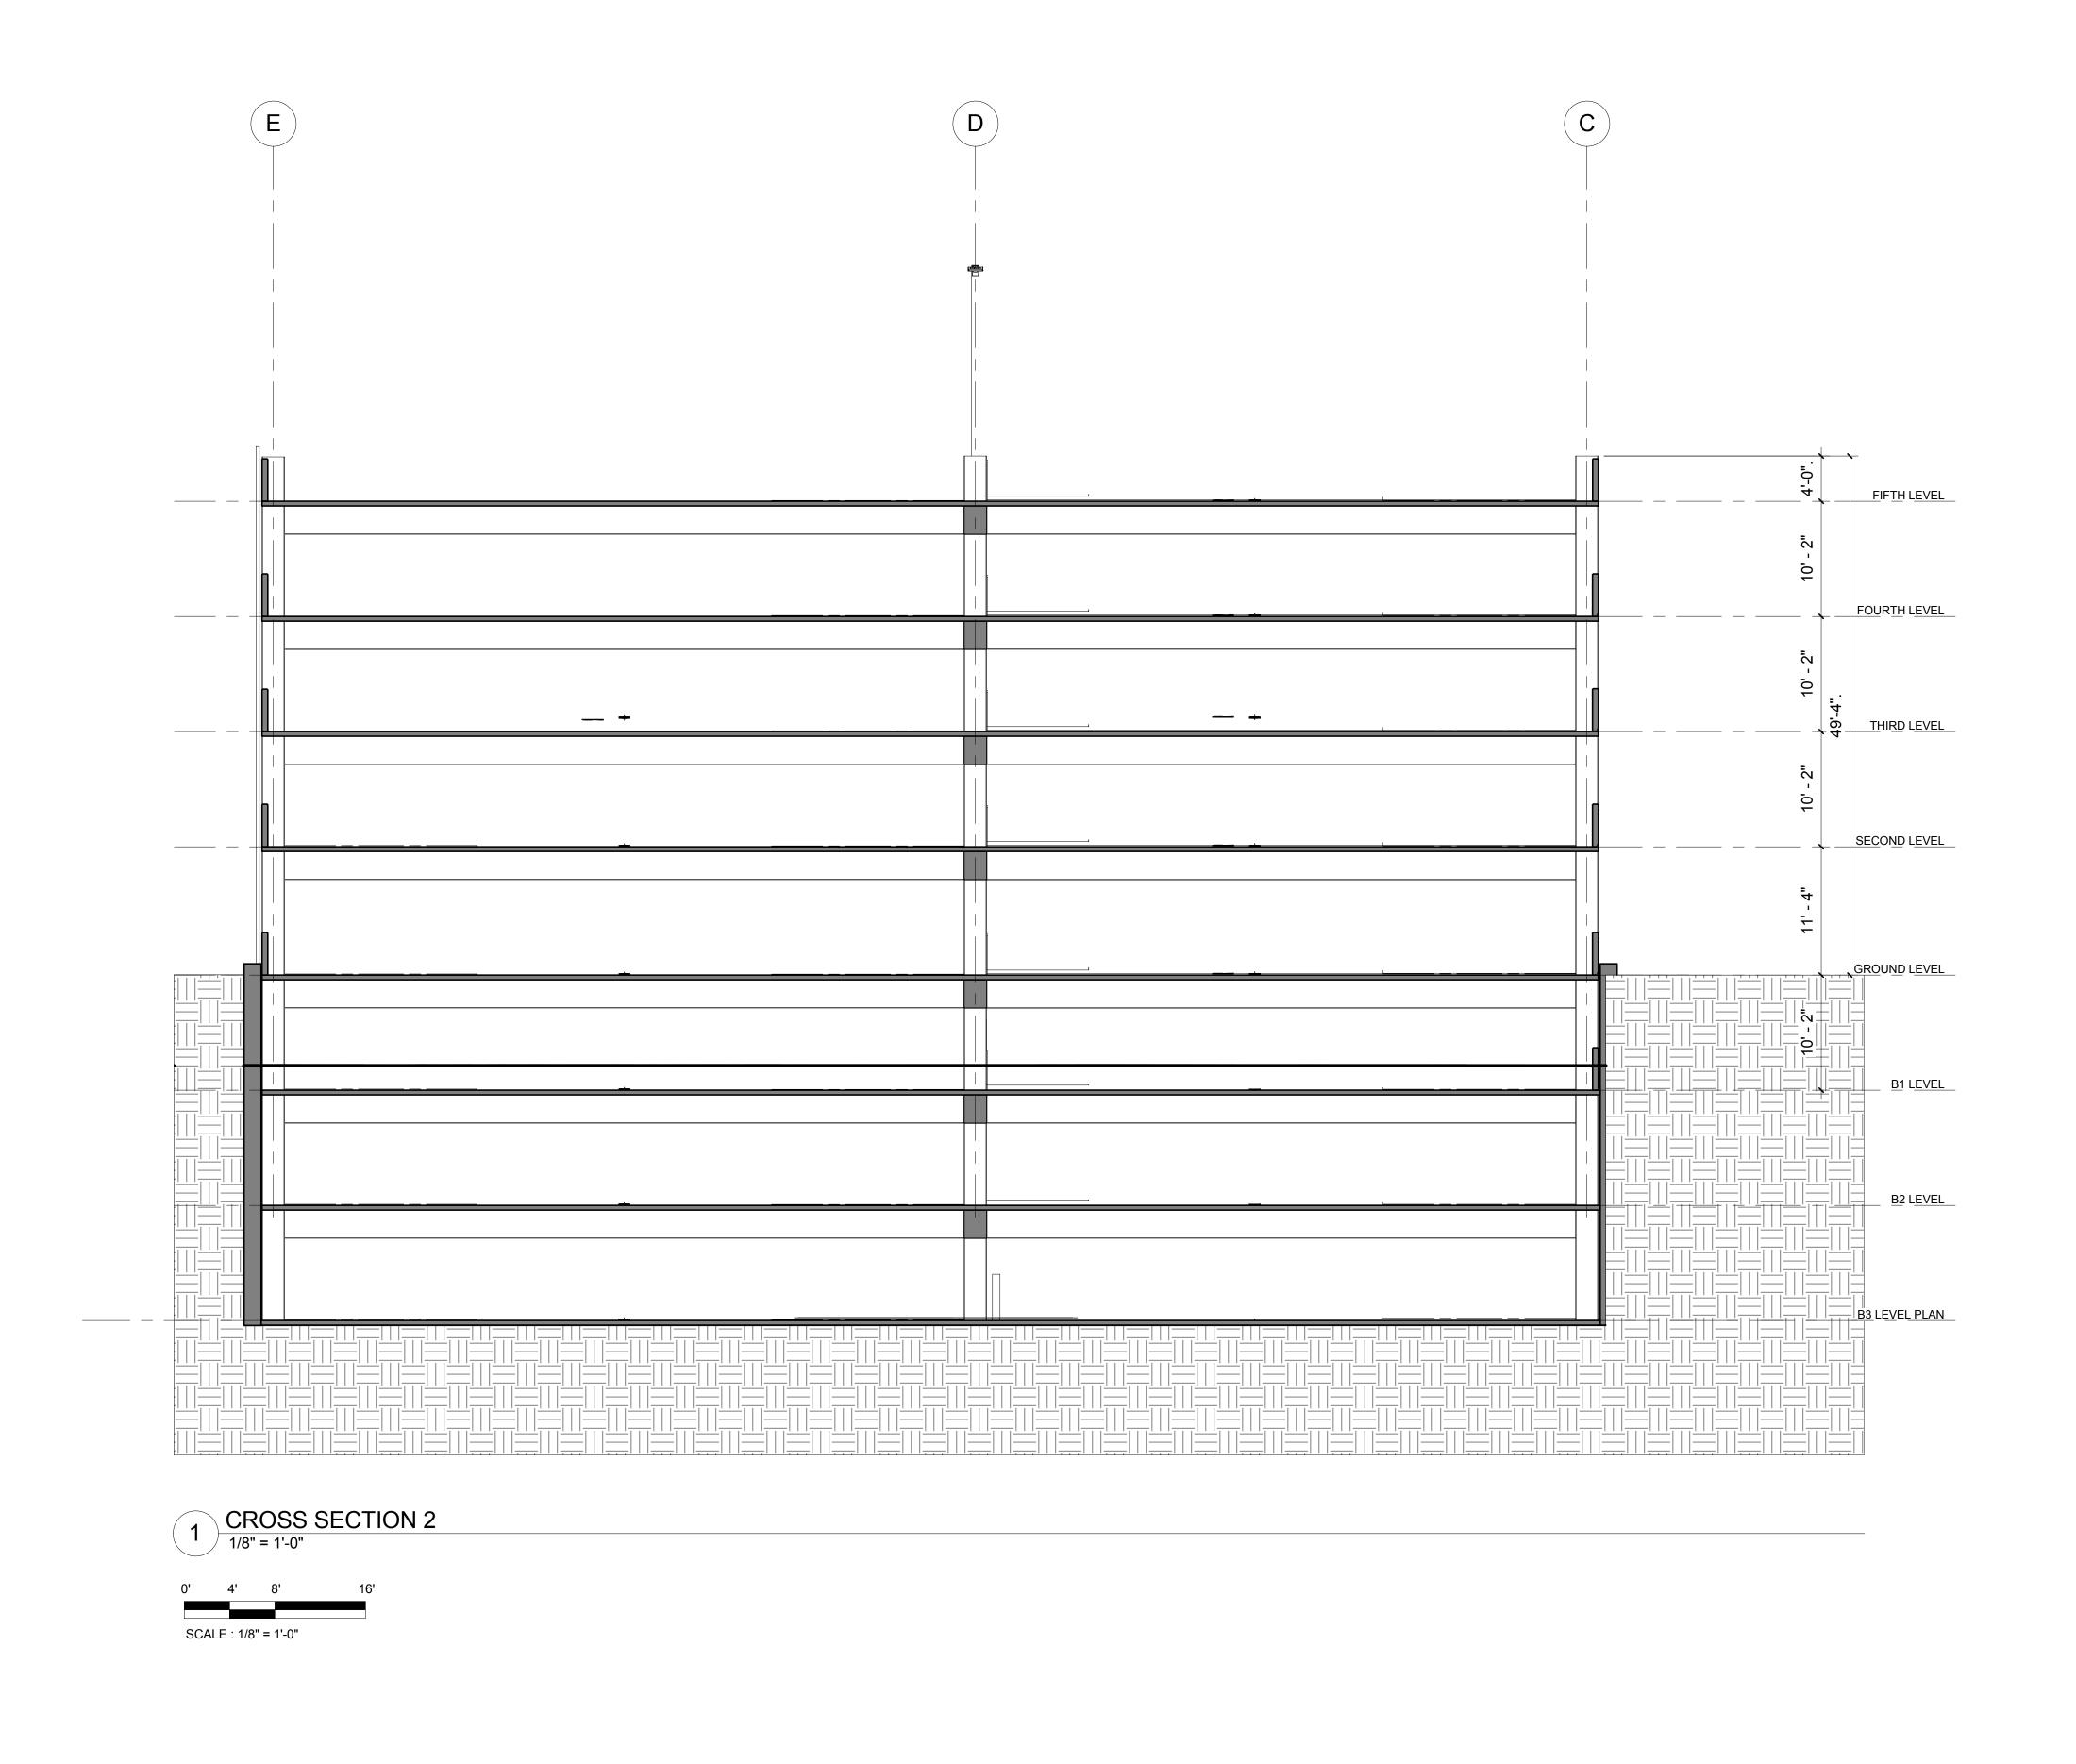

FIFTH LEVEL PLAN

PARTIAL TOP LEVEL PLAN

TYPICAL LEVEL LIGHTING
PLAN

3 LONGITUDINAL SECTION 1
1/8" = 1'-0"

0' 4' 8' 16'

SCALE: 1/8" = 1'-0"

BUILDING ELEVATIONS

BULDING ELEVATIONS