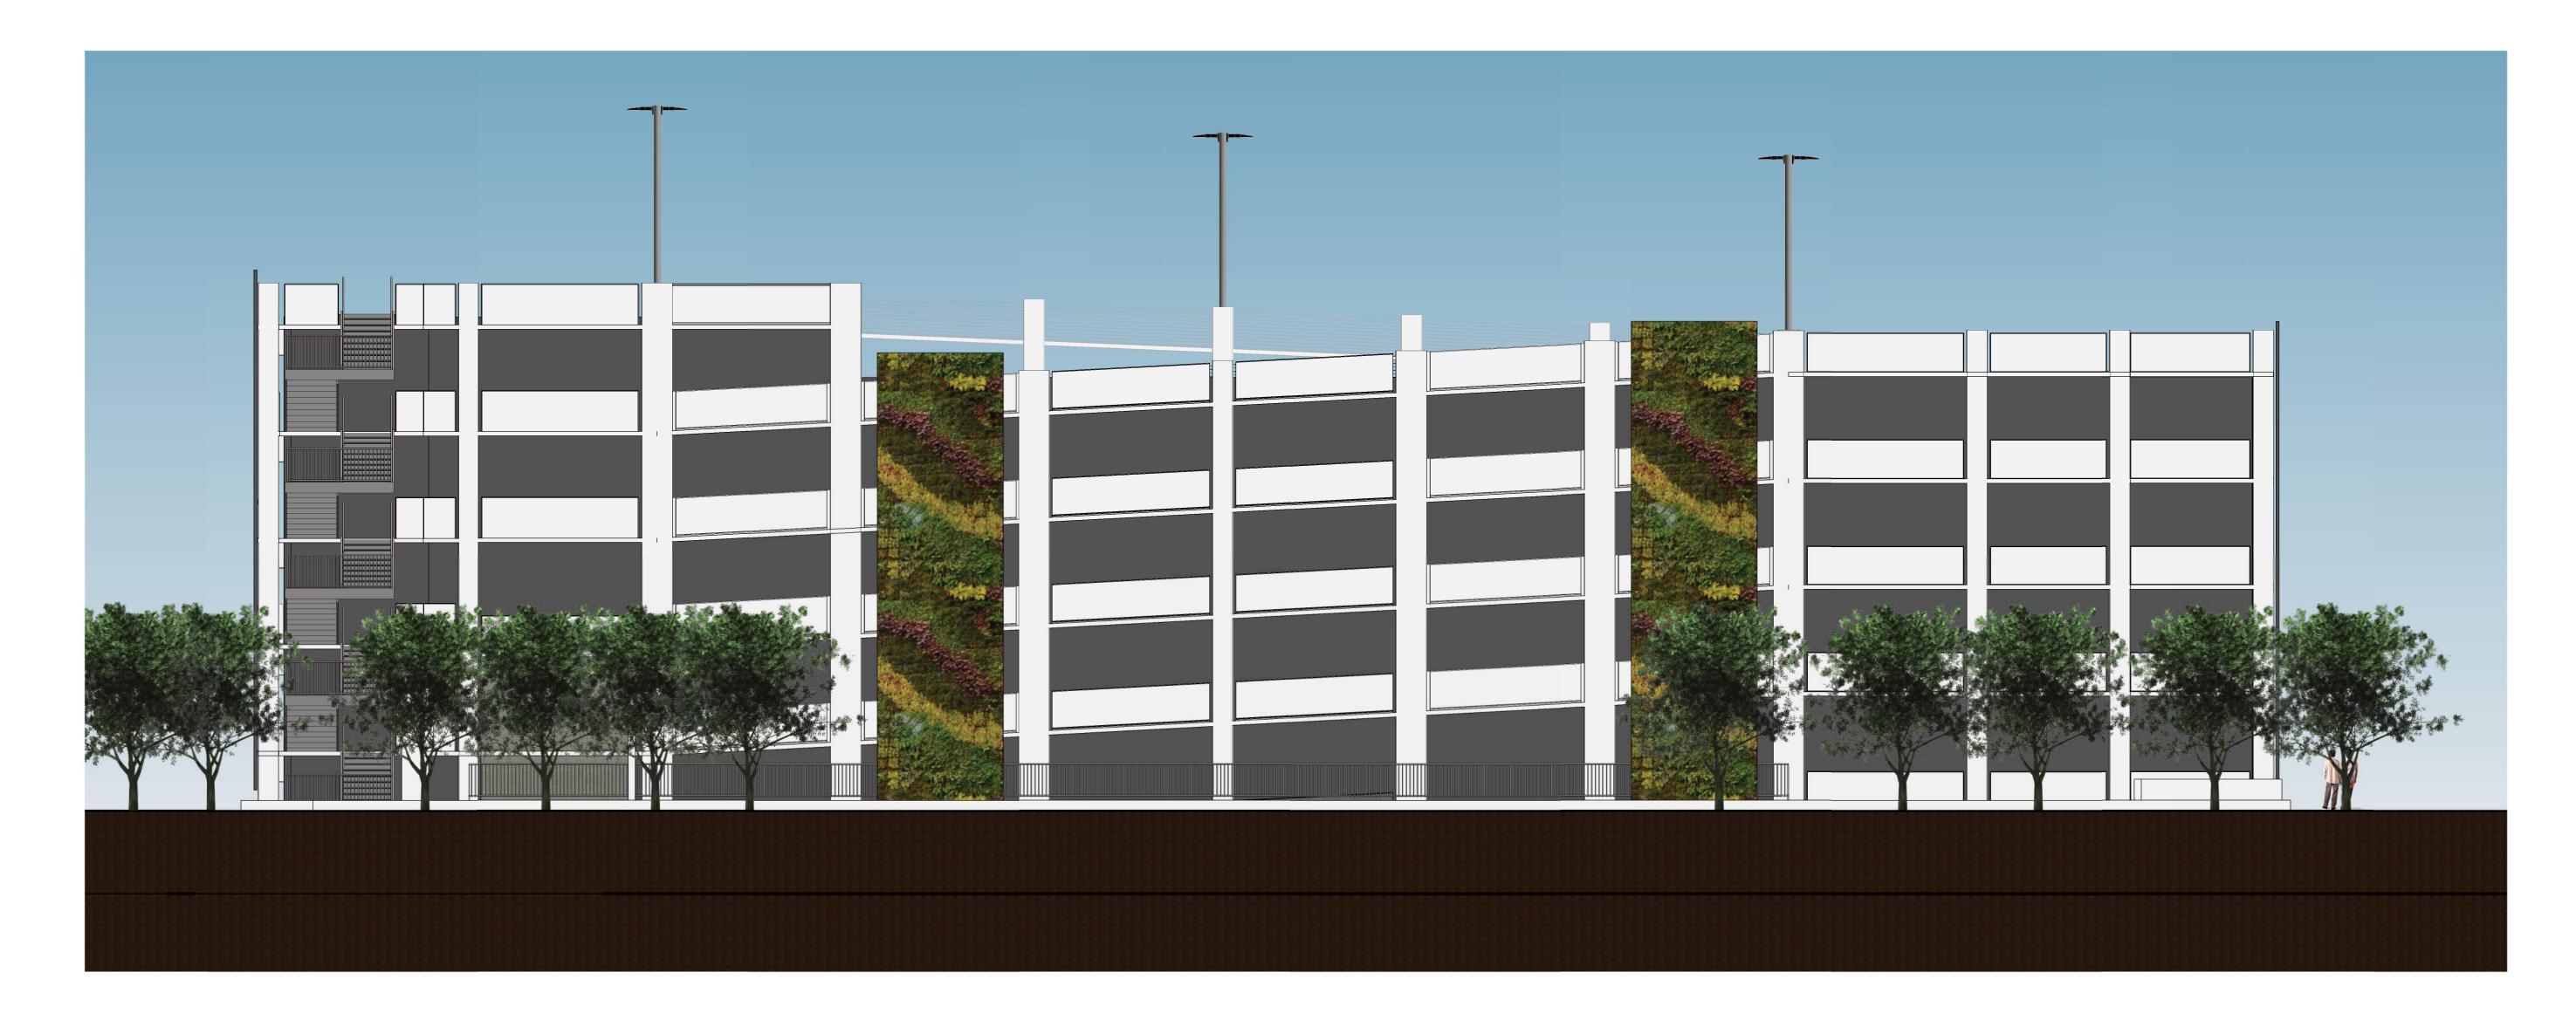

FIFTH LEVEL PLAN

PARTIAL TOP LEVEL PLAN

TYPICAL LEVEL LIGHTING
PLAN

3 LONGITUDINAL SECTION 1
1/8" = 1'-0"

0' 4' 8' 16'

SCALE: 1/8" = 1'-0"

BUILDING ELEVATIONS

BULDING ELEVATIONS