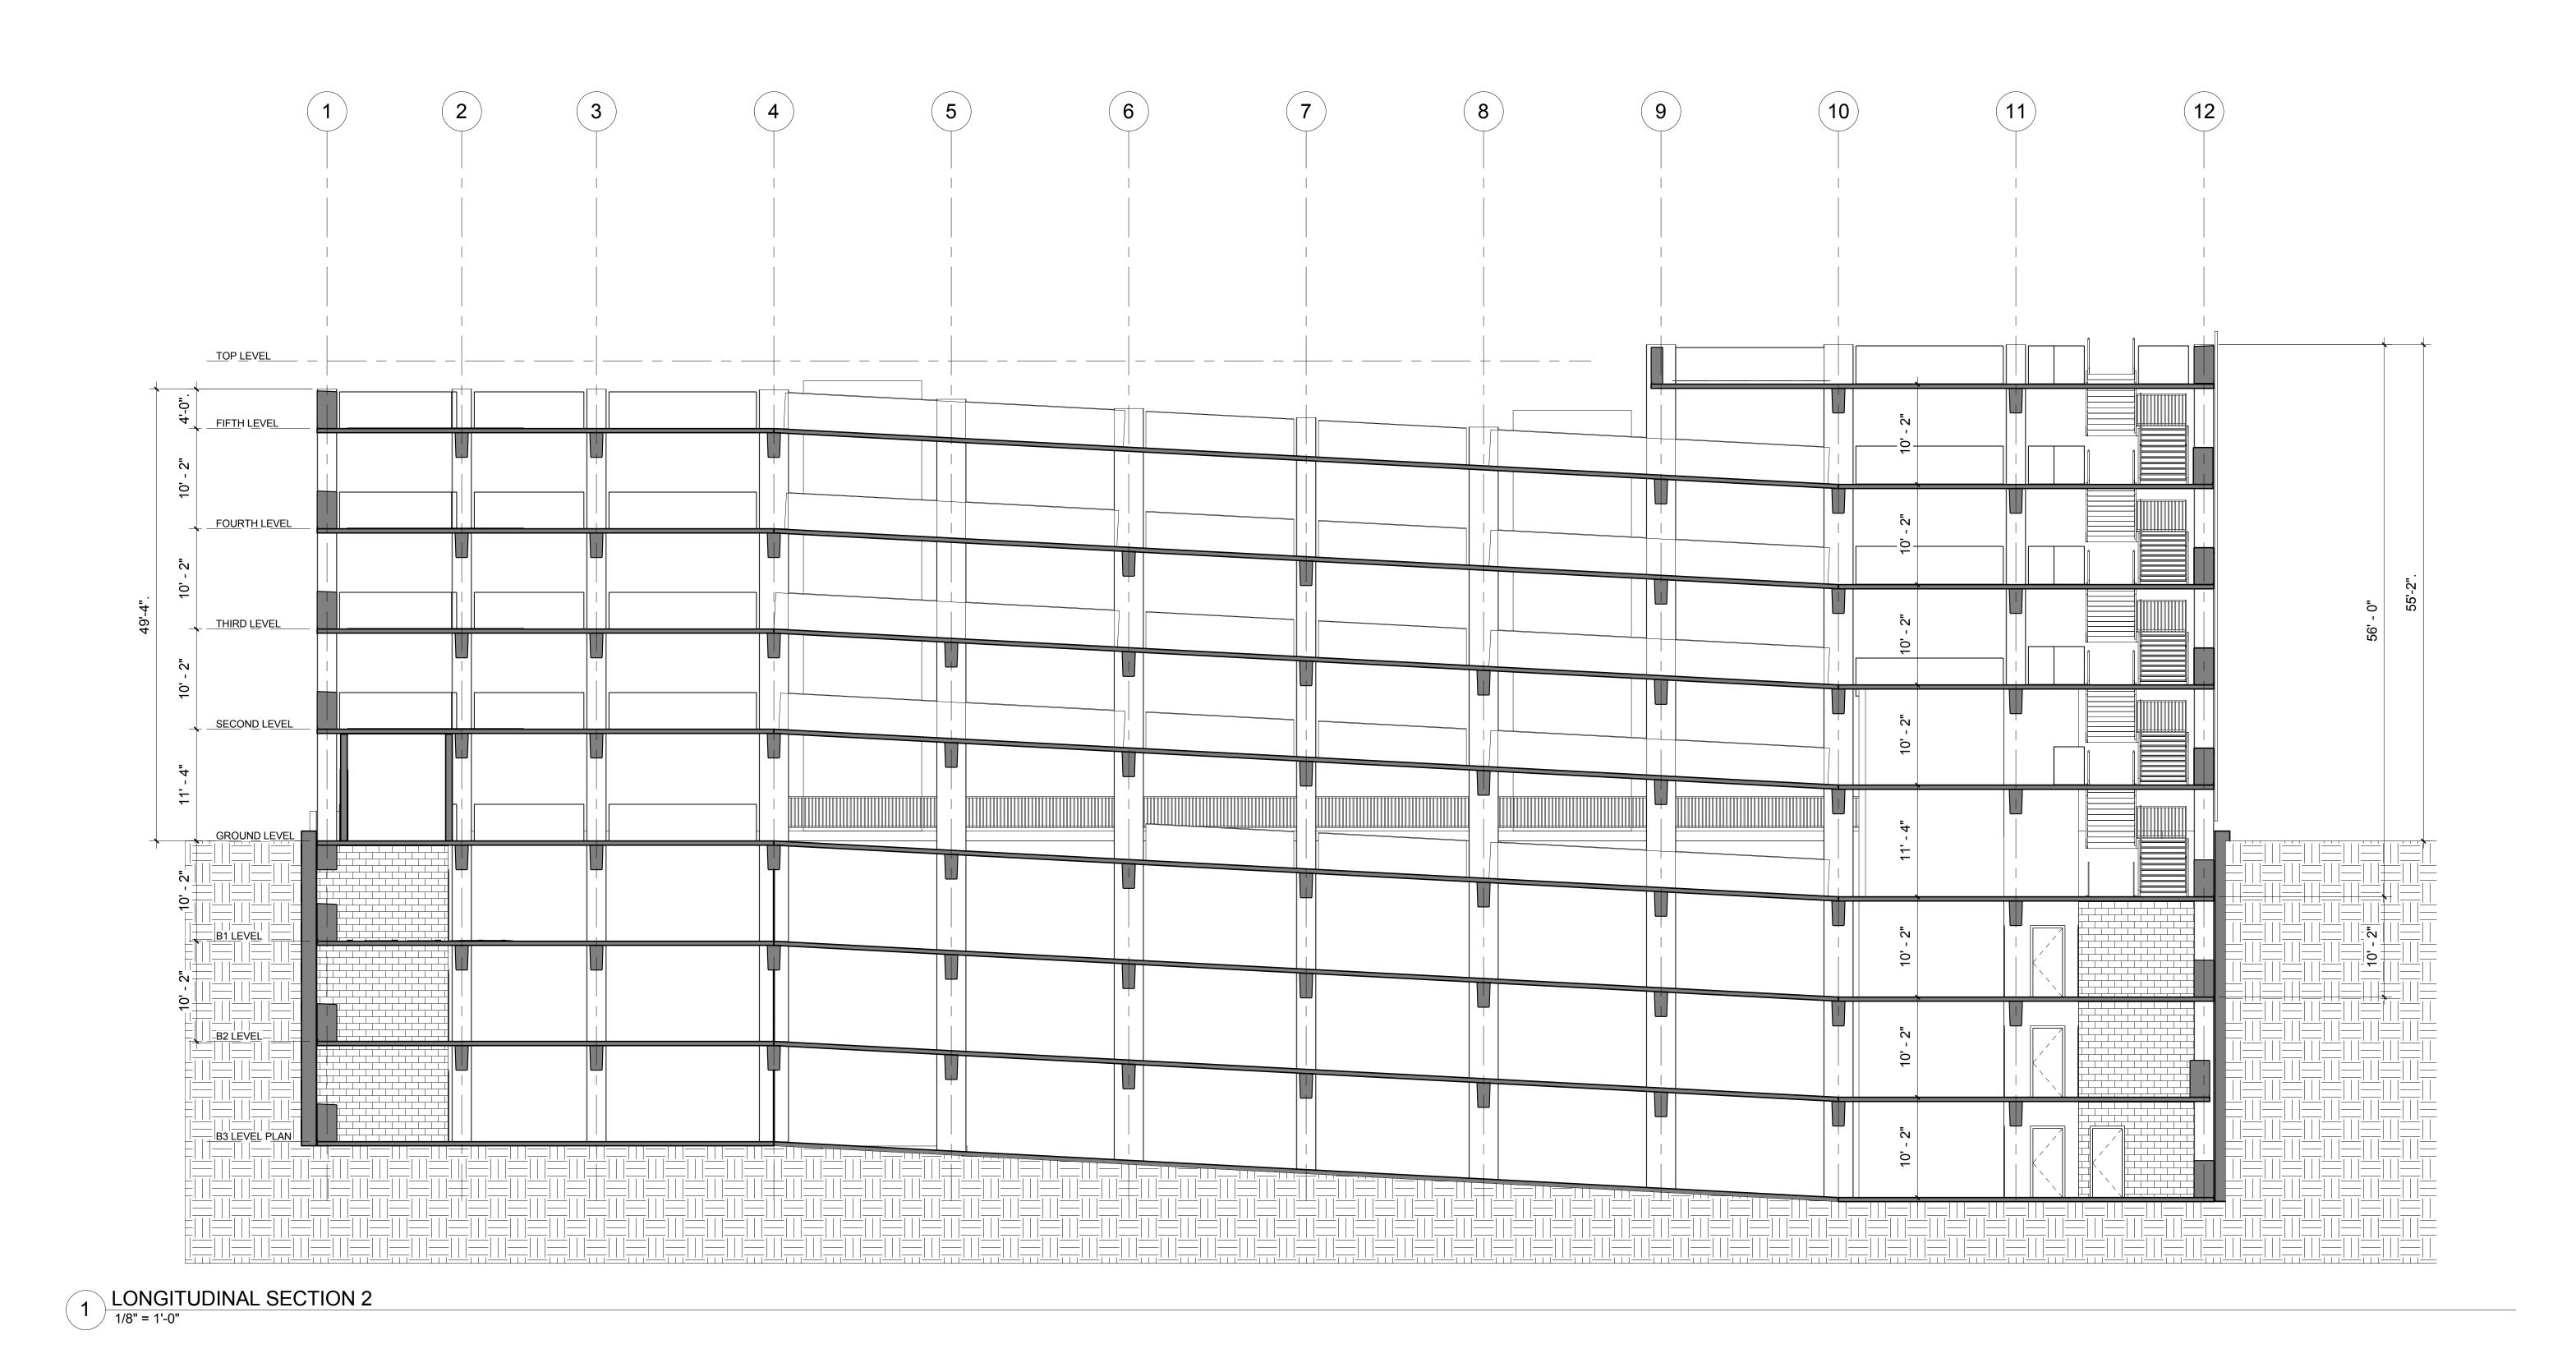

FIFTH LEVEL PLAN

PARTIAL TOP LEVEL PLAN

TYPICAL LEVEL LIGHTING
PLAN

3 LONGITUDINAL SECTION 1
1/8" = 1'-0"

0' 4' 8' 16'

SCALE: 1/8" = 1'-0"

BUILDING ELEVATIONS

BULDING ELEVATIONS