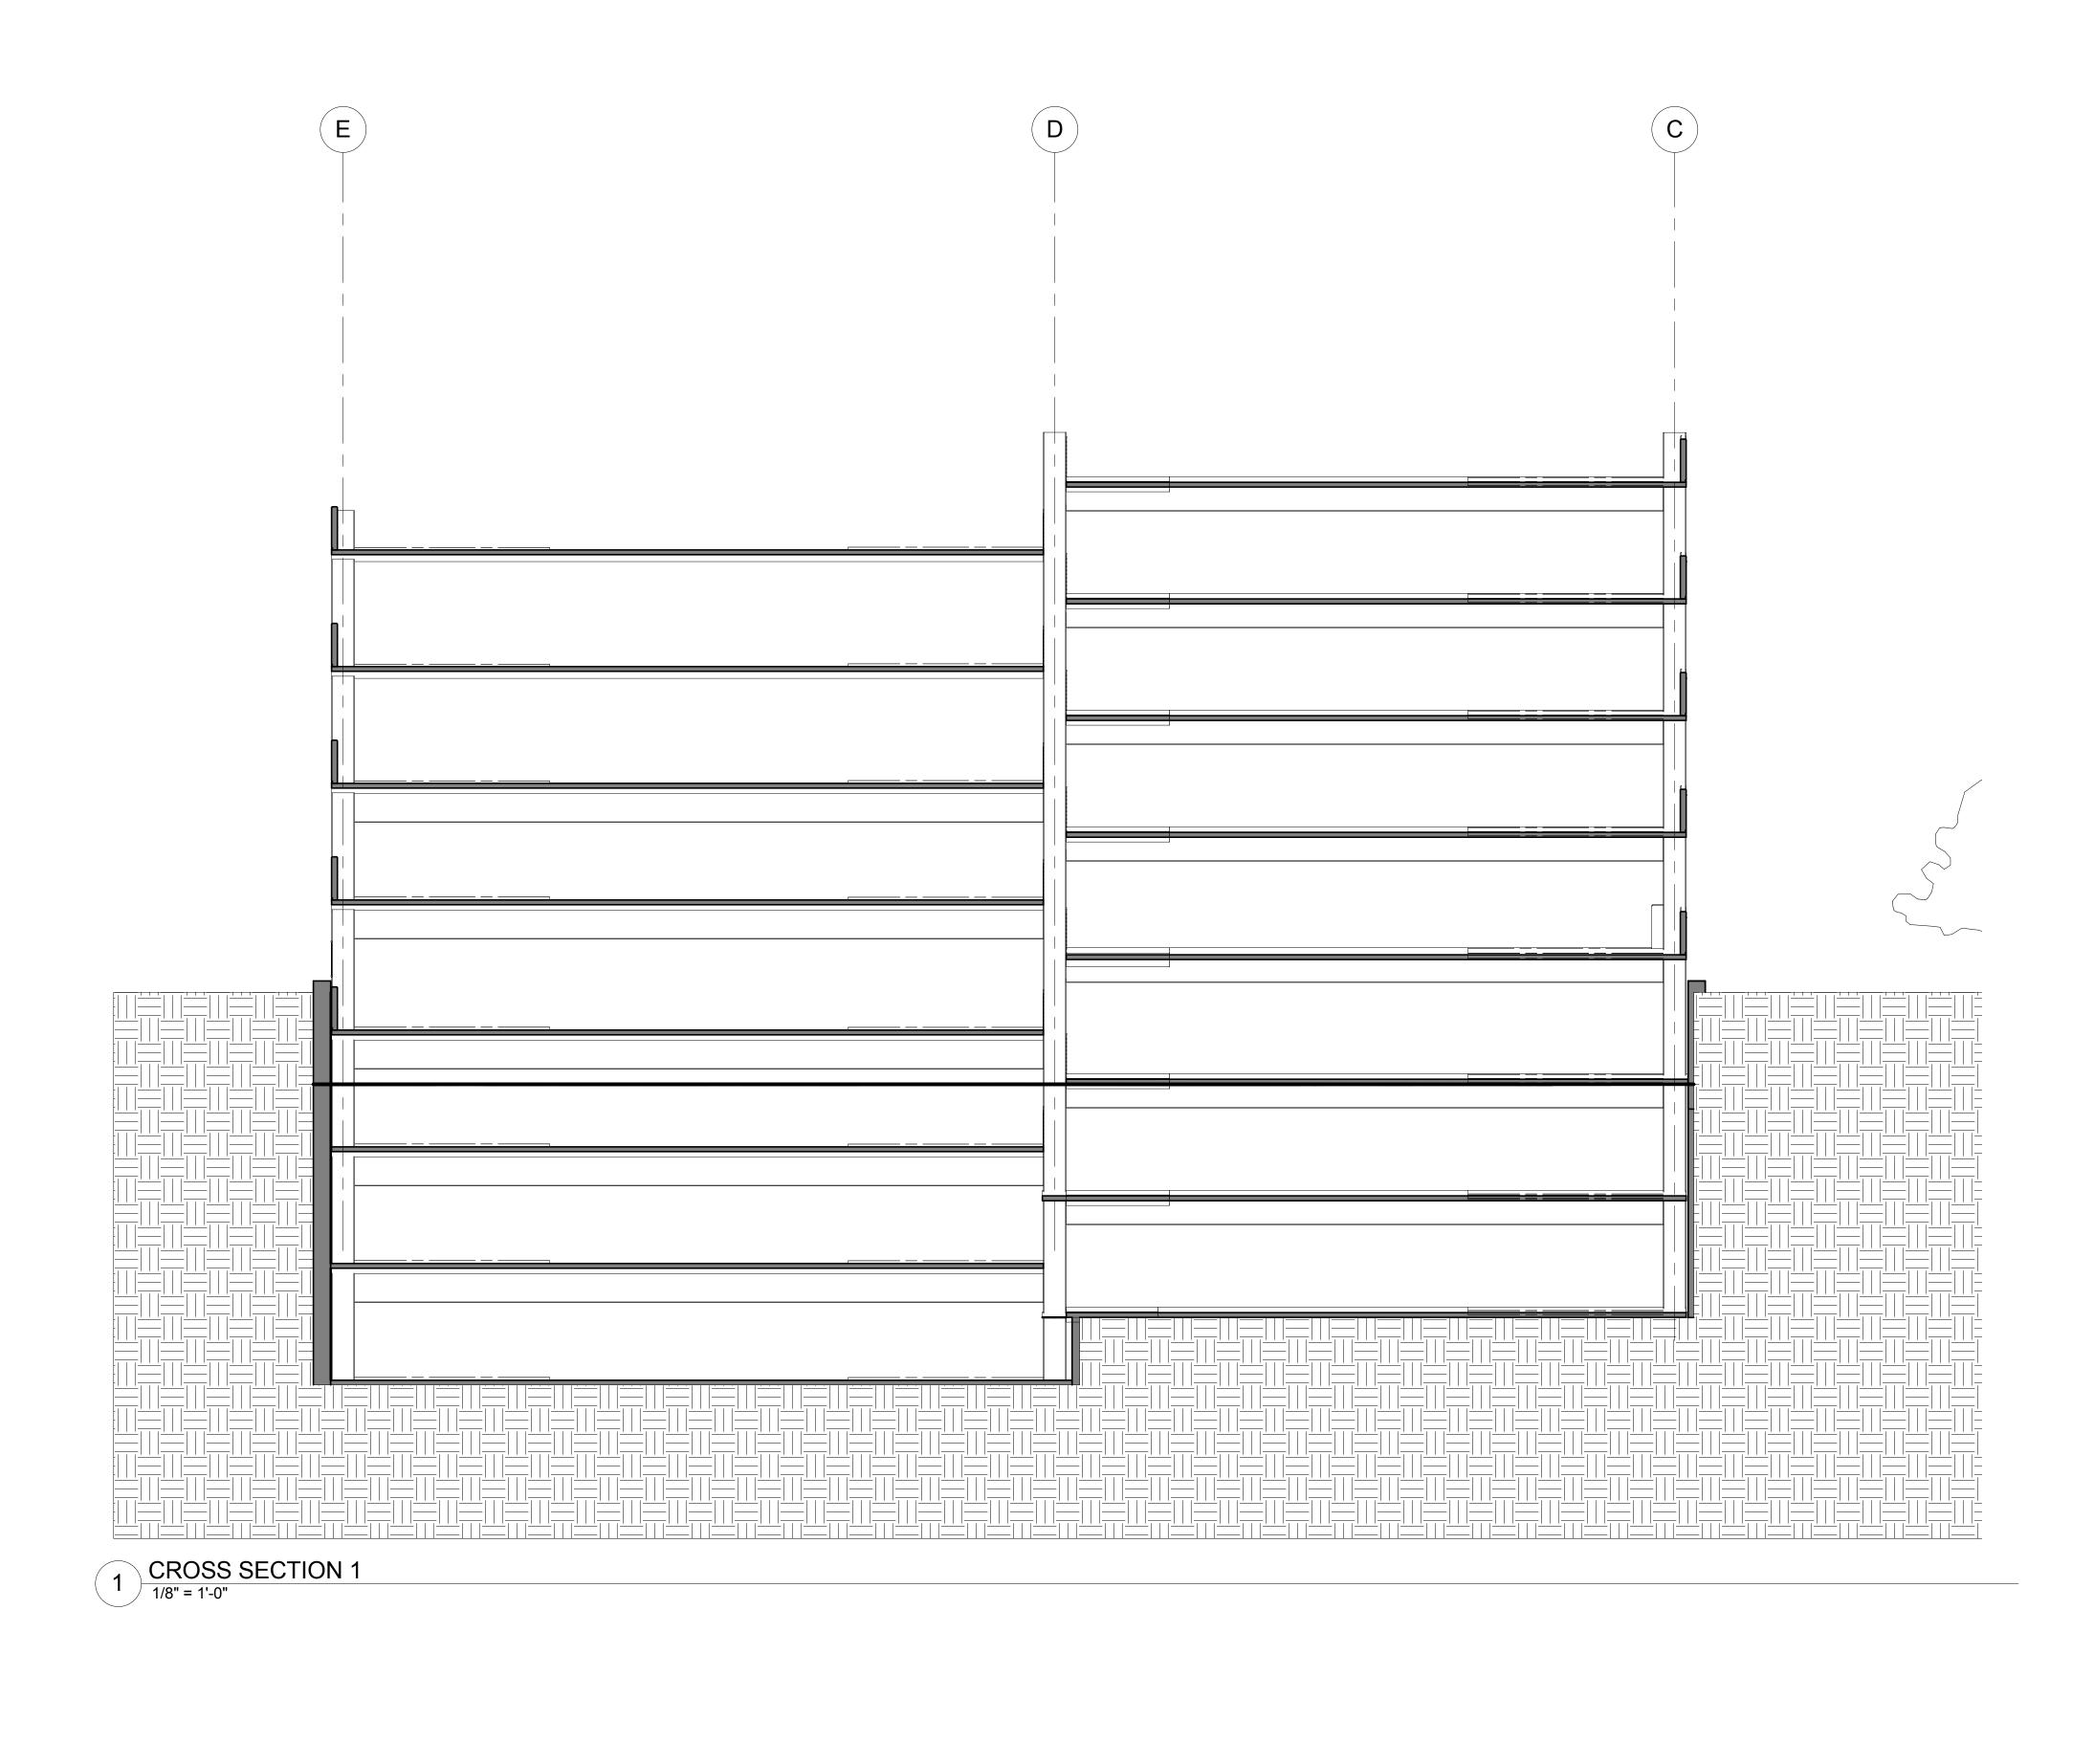

FIFTH LEVEL PLAN

PARTIAL TOP LEVEL PLAN

TYPICAL LEVEL LIGHTING
PLAN

3 LONGITUDINAL SECTION 1
1/8" = 1'-0"

0' 4' 8' 16'

SCALE: 1/8" = 1'-0"

BUILDING ELEVATIONS

BULDING ELEVATIONS