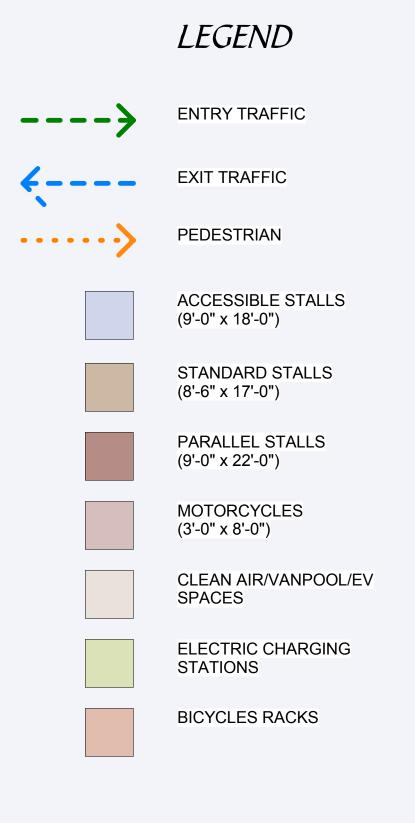

LOCATION PLAN



THIS DRAWING AND THE PARKING DESIGN CONCEPTS IT ILLUSTRATES ARE THE PROPERTY OF CHOATE PARKING CONSULTANTS, INC...THE DRAWING IS AN INSTRUMENT OF SERVICE PROVIDED FOR USE ON THE SPECIFIED PROJECT IDENTIFIED. USE OF THIS DRAWING WITHOUT WRITTEN CONSENT AND PARTICIPATION OF CHOATE PARKING CONSULTANTS, INC. IS PROHIBITED.





LOCATION PLAN









B3 LEVEL PLAN









B2 LEVEL









*B1 LEVEL PLAN* 











GROUND LEVEL PLAN







SECOND LEVEL PLAN











THIRD LEVEL PLAN









FOURTH LEVEL PLAN







FIFTH LEVEL PLAN









PARTIAL TOP LEVEL PLAN





TYPICAL LEVEL LIGHTING
PLAN







3 LONGITUDINAL SECTION 1
1/8" = 1'-0"







0' 4' 8' 16'

SCALE: 1/8" = 1'-0"































BUILDING ELEVATIONS





BULDING ELEVATIONS







THIS DRAWING AND THE PARKING DESIGN CONCEPTS IT ILLUSTRATES ARE THE PROPERTY OF CHOATE PARKING CONSULTANTS, INC...THE DRAWING IS AN INSTRUMENT OF SERVICE PROVIDED FOR USE ON THE SPECIFIED PROJECT IDENTIFIED. USE OF THIS DRAWING WITHOUT WRITTEN CONSENT AND PARTICIPATION OF CHOATE PARKING CONSULTANTS, INC. IS PROHIBITED.