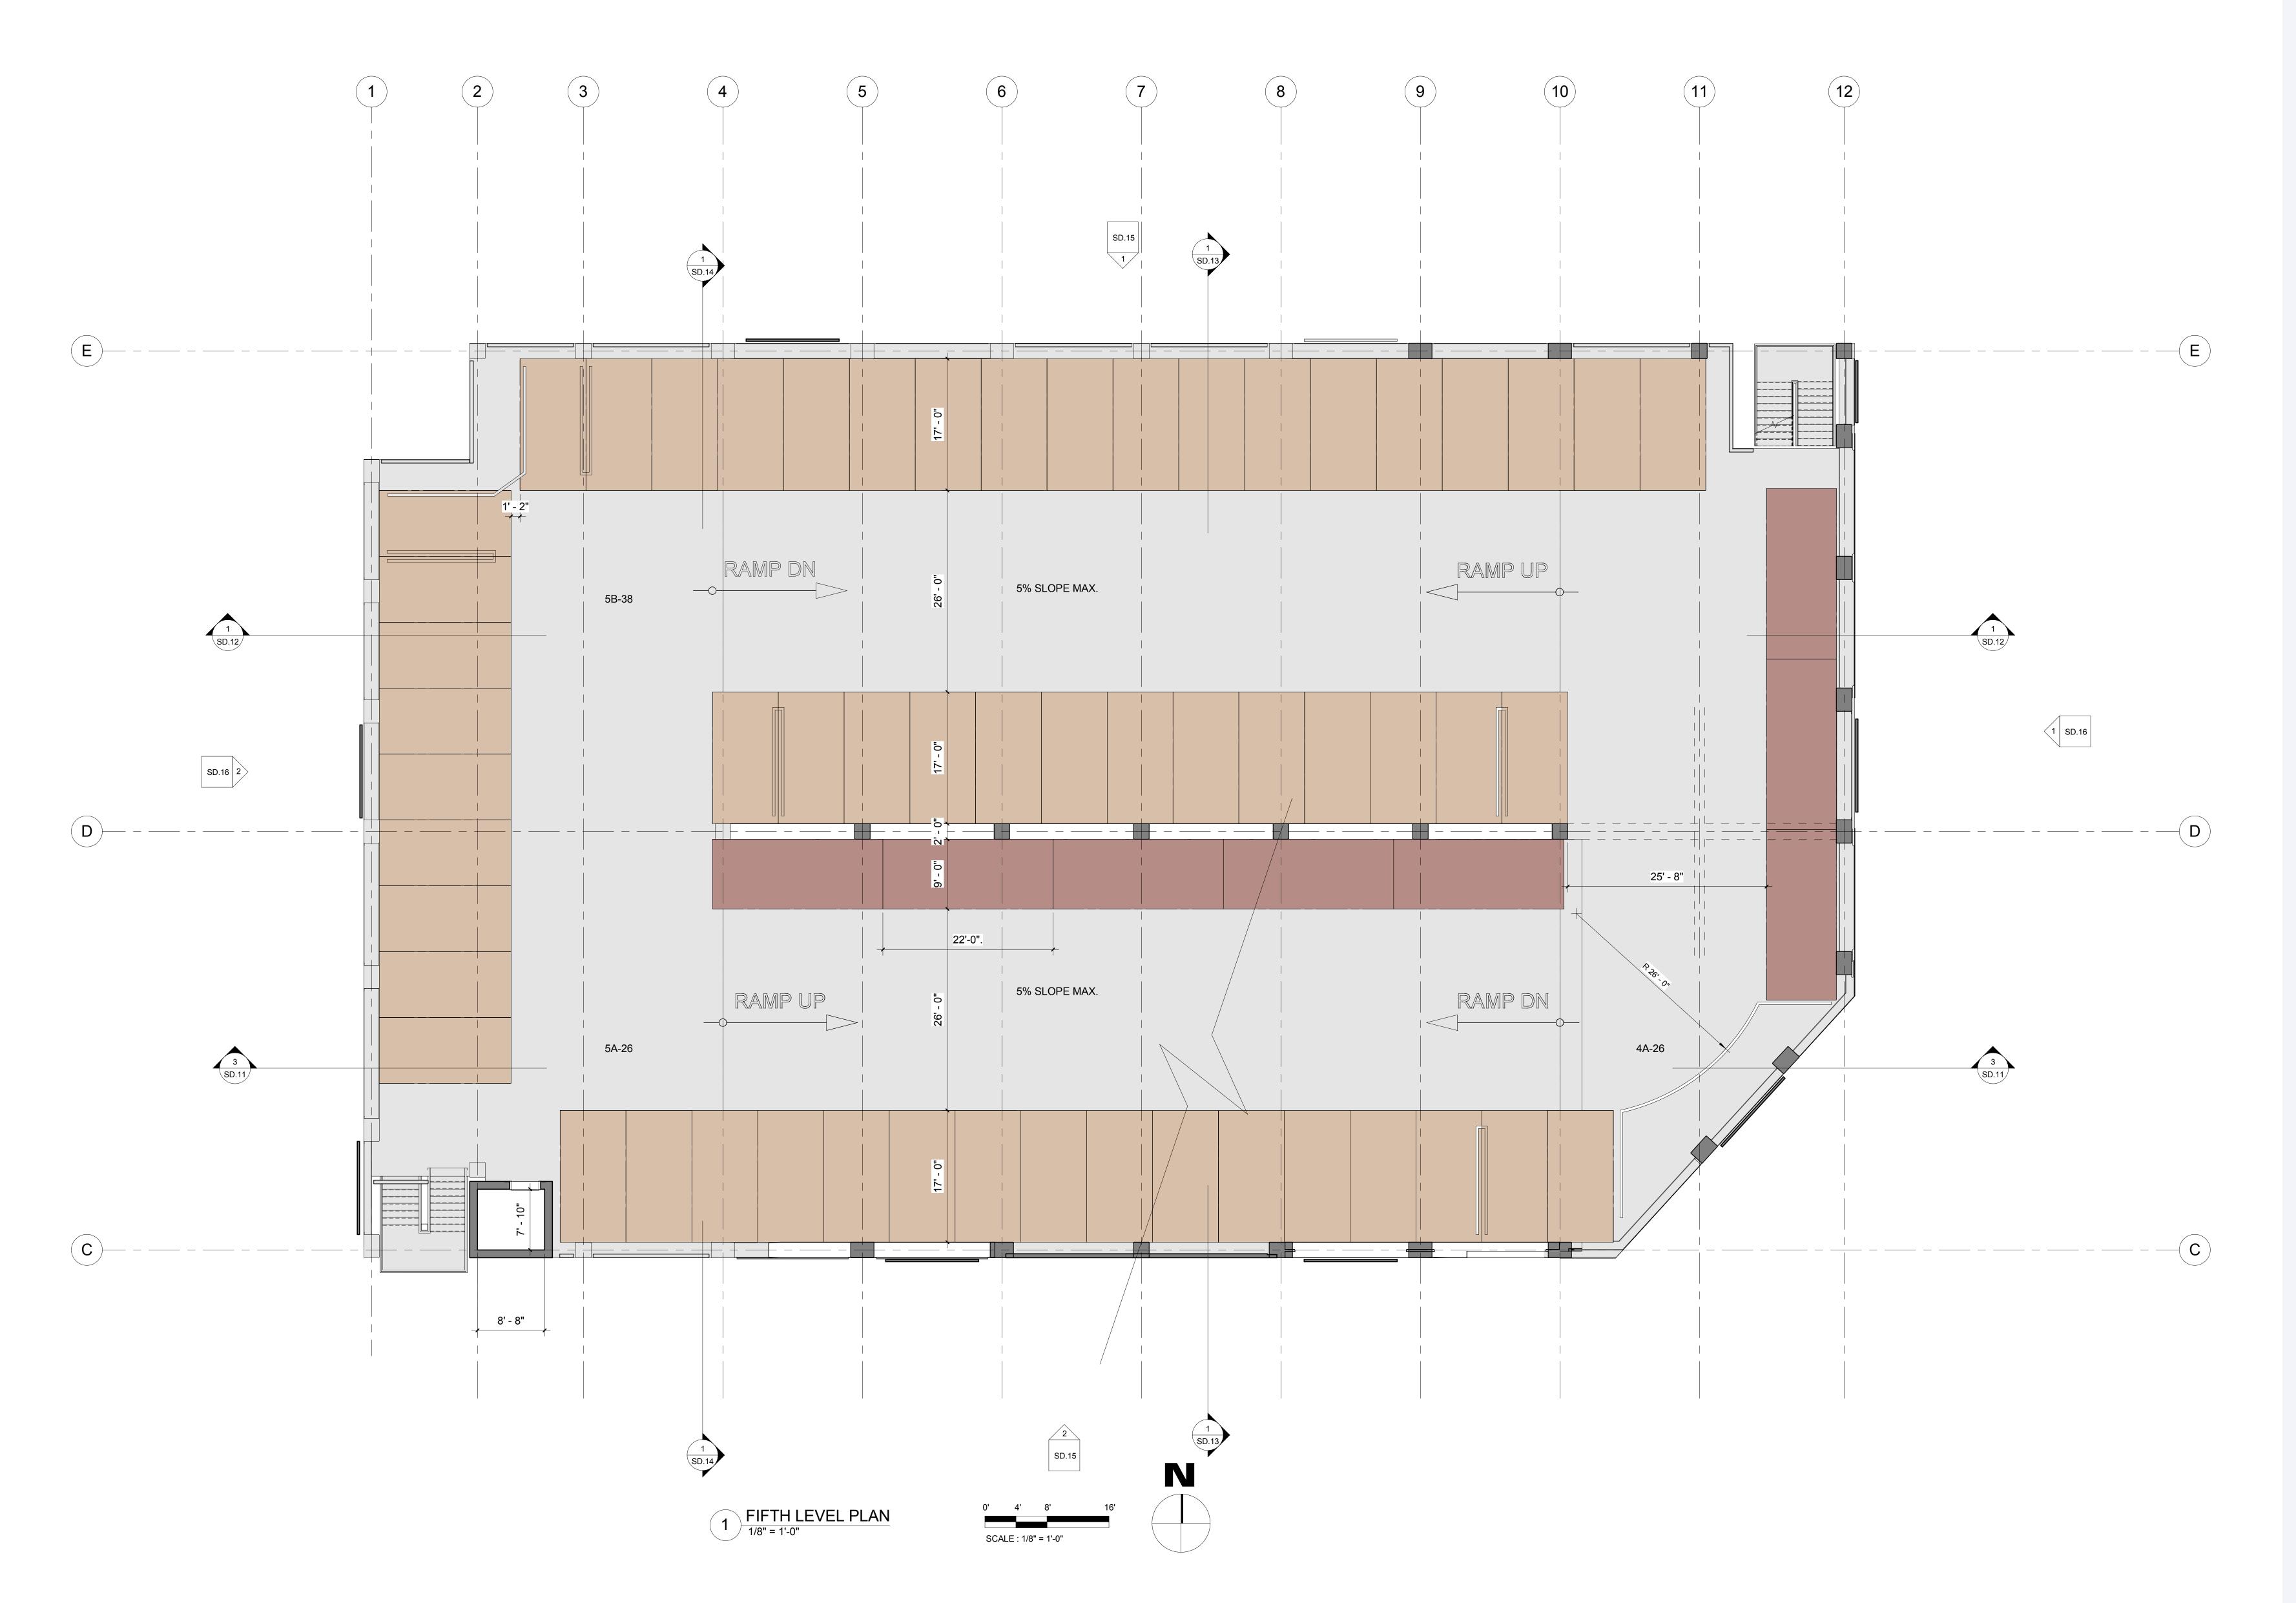

FIFTH LEVEL PLAN

PARTIAL TOP LEVEL PLAN

TYPICAL LEVEL LIGHTING
PLAN

3 LONGITUDINAL SECTION 1
1/8" = 1'-0"

0' 4' 8' 16'

SCALE: 1/8" = 1'-0"

BUILDING ELEVATIONS

BULDING ELEVATIONS