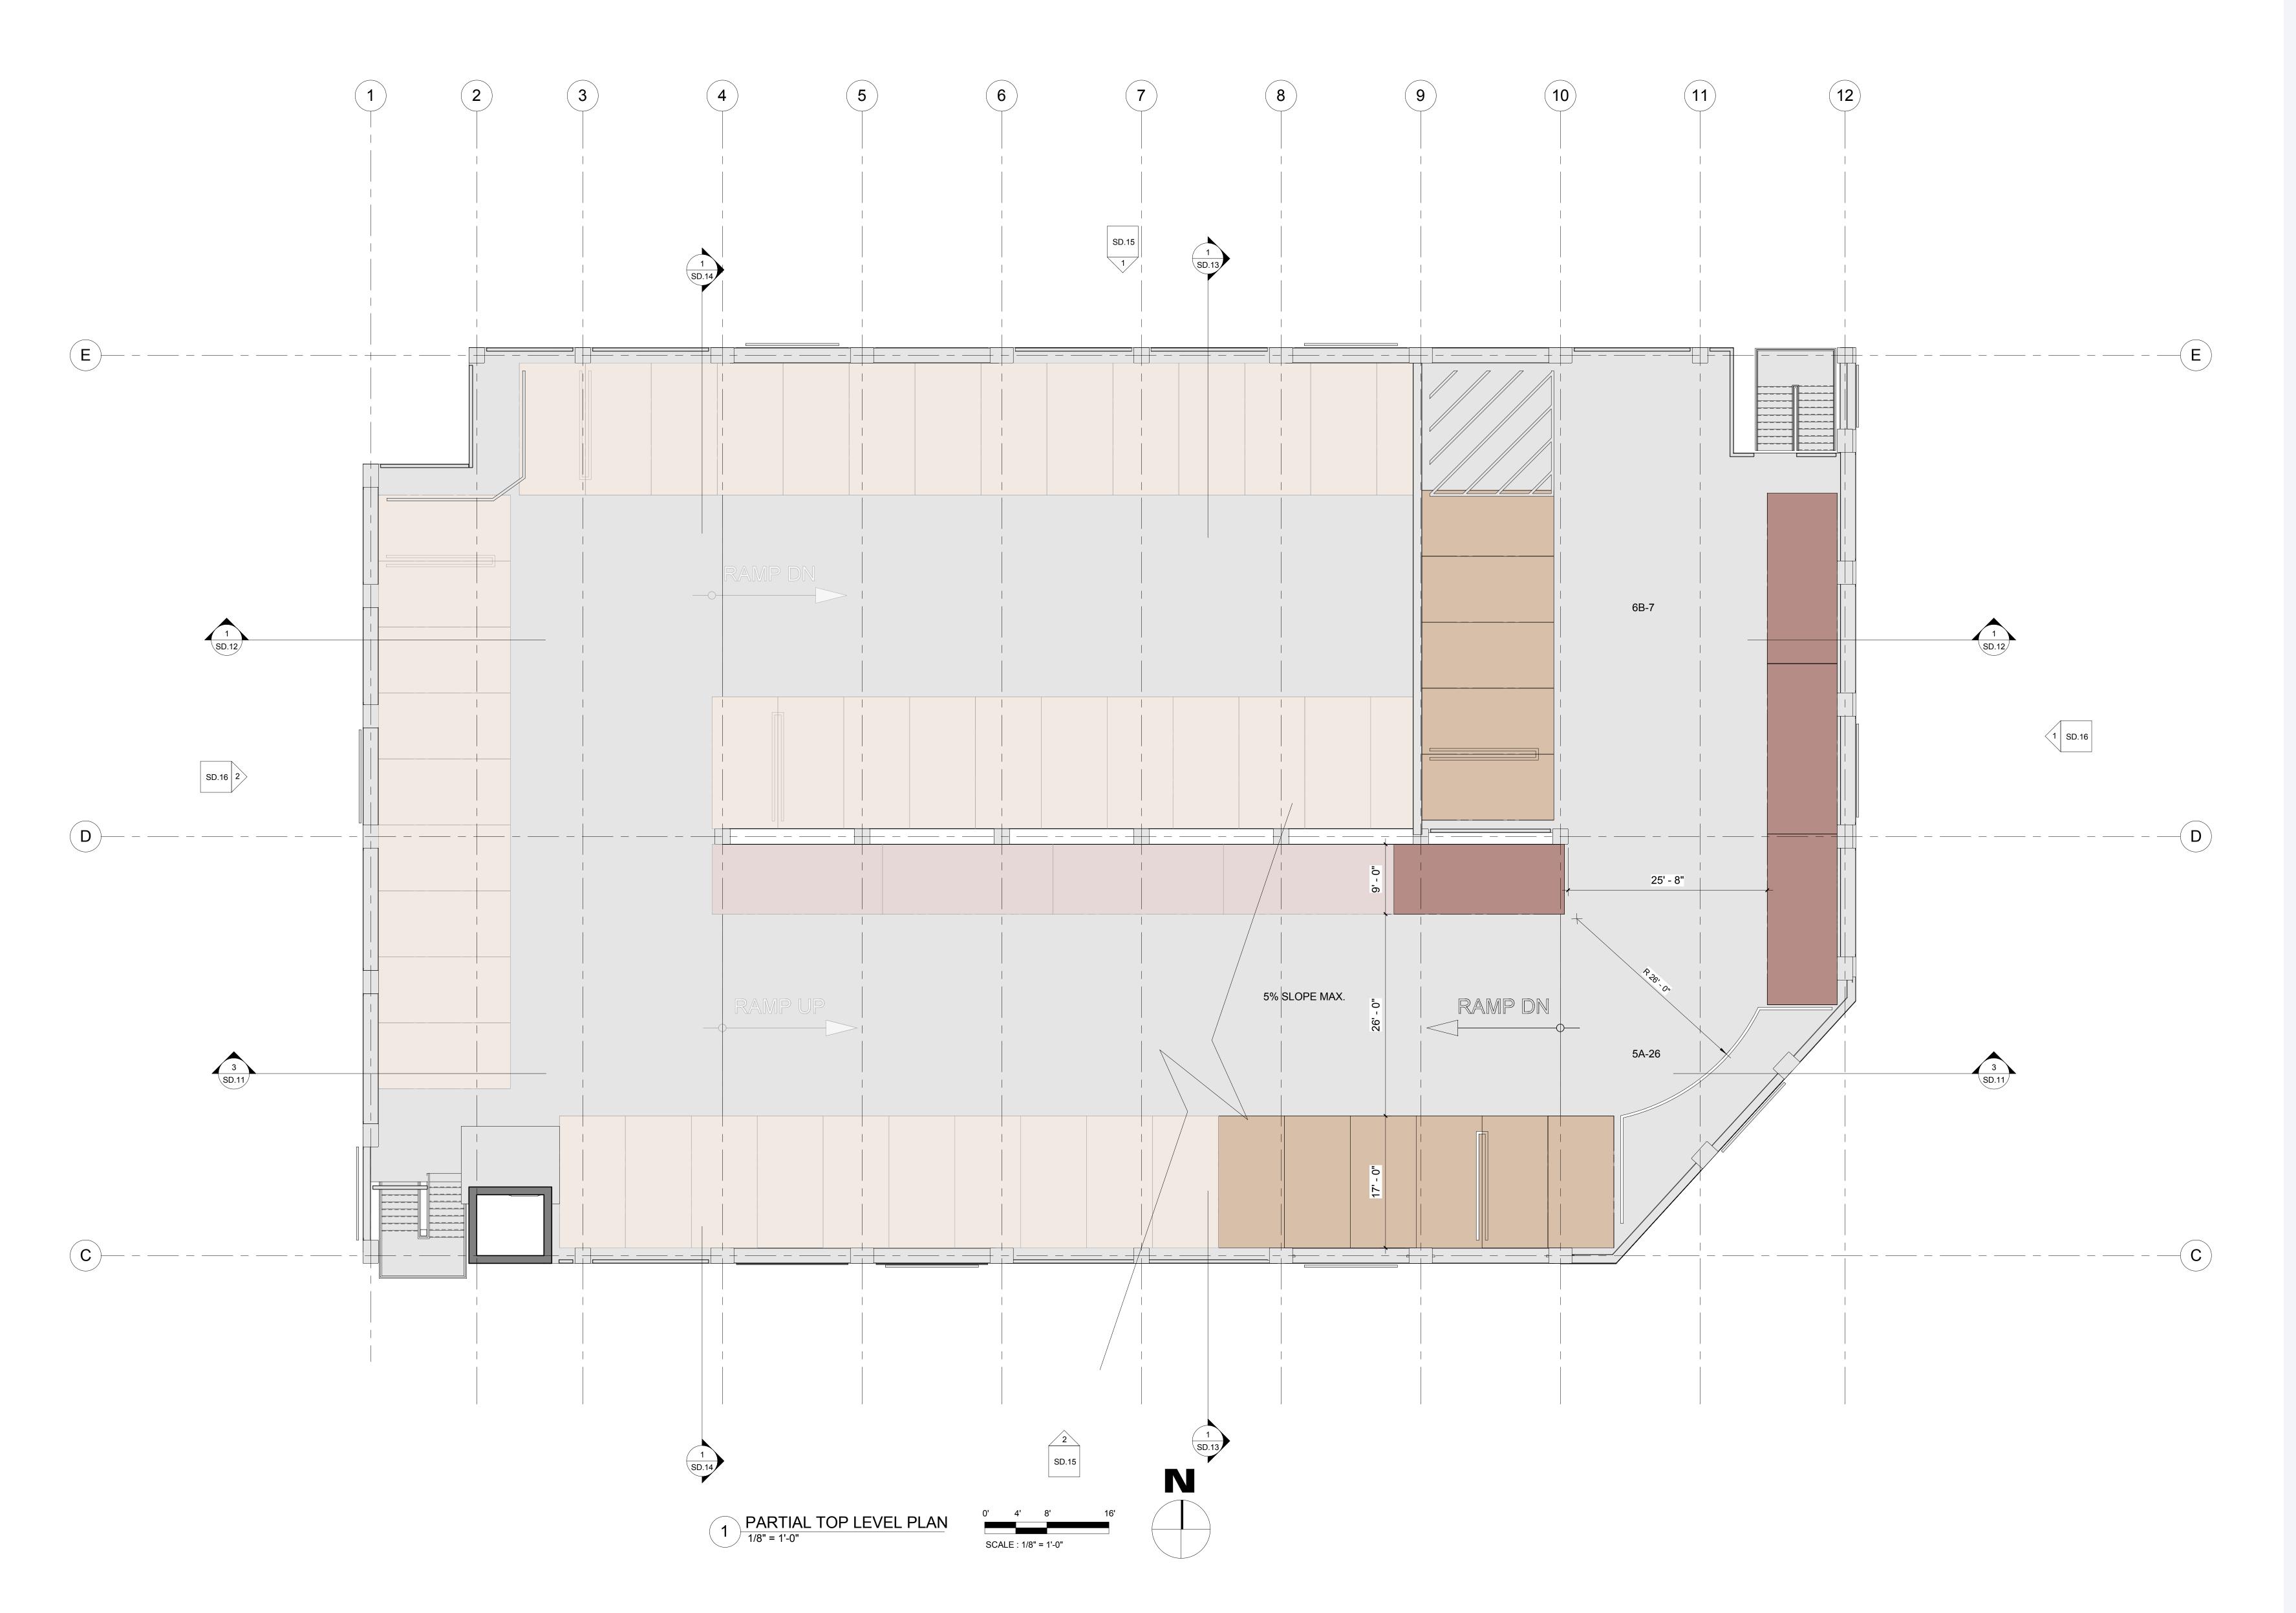

FIFTH LEVEL PLAN

PARTIAL TOP LEVEL PLAN

TYPICAL LEVEL LIGHTING
PLAN

3 LONGITUDINAL SECTION 1
1/8" = 1'-0"

0' 4' 8' 16'

SCALE: 1/8" = 1'-0"

BUILDING ELEVATIONS

BULDING ELEVATIONS