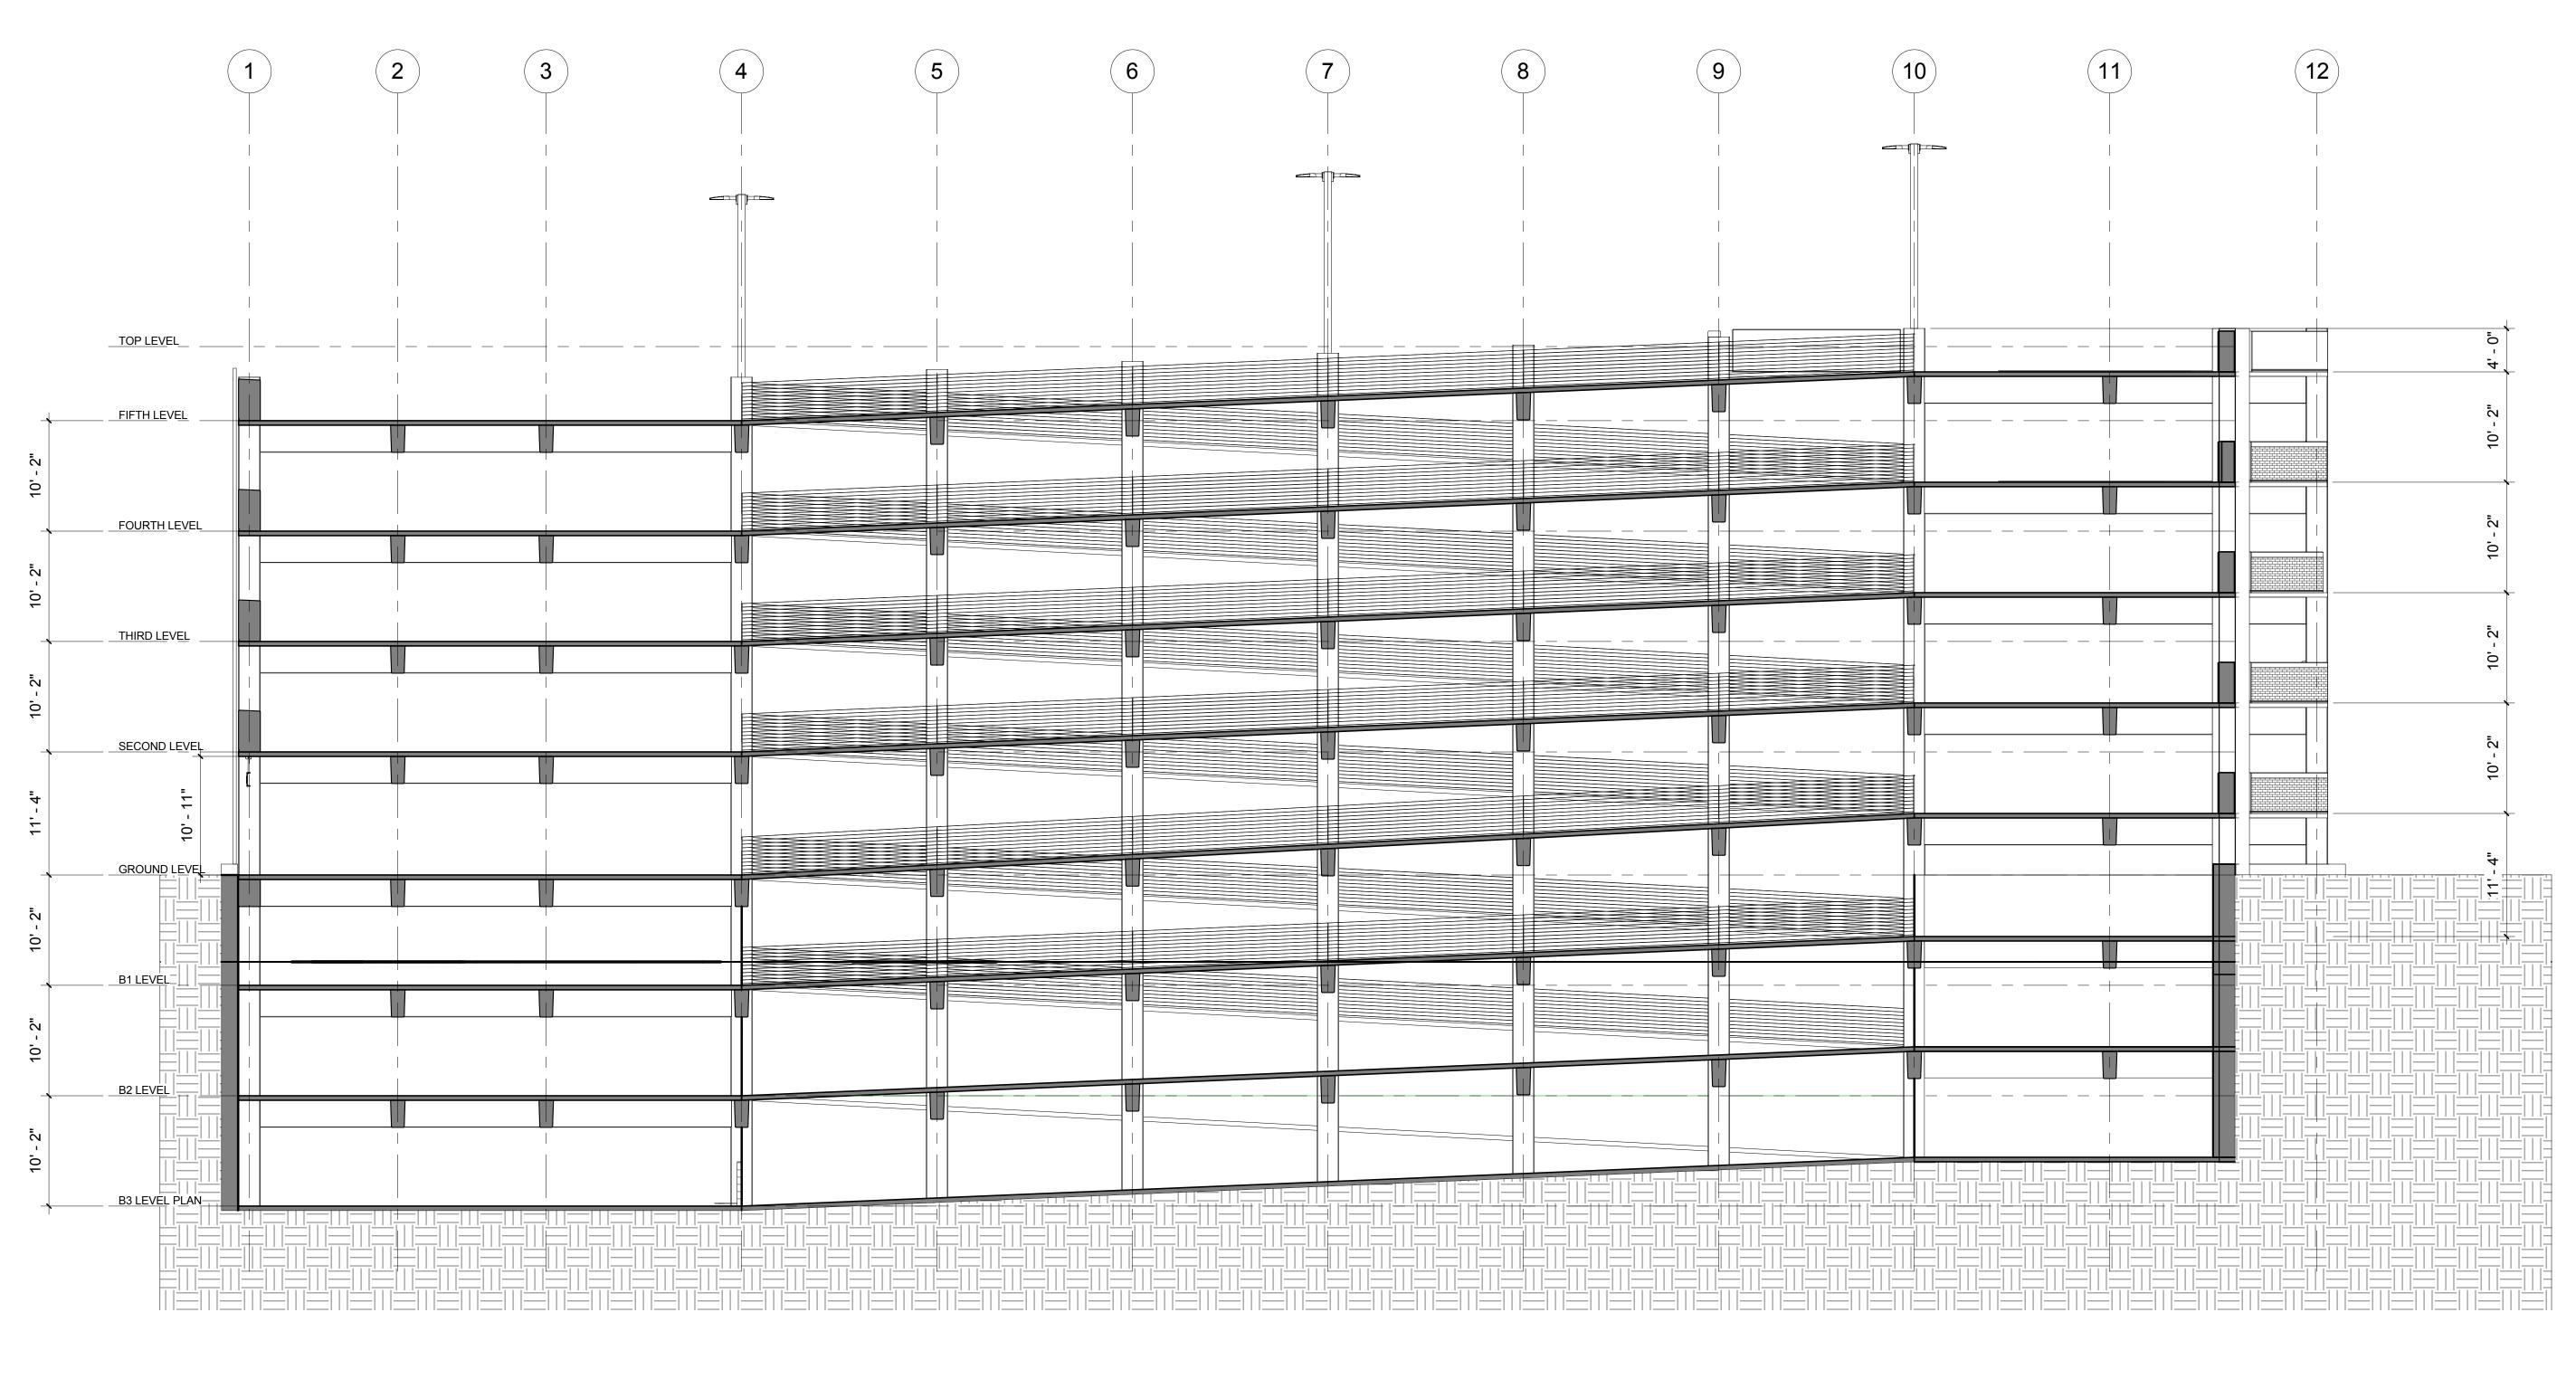

FIFTH LEVEL PLAN

PARTIAL TOP LEVEL PLAN

TYPICAL LEVEL LIGHTING
PLAN

3 LONGITUDINAL SECTION 1
1/8" = 1'-0"

0' 4' 8' 16'

SCALE: 1/8" = 1'-0"

BUILDING ELEVATIONS

BULDING ELEVATIONS