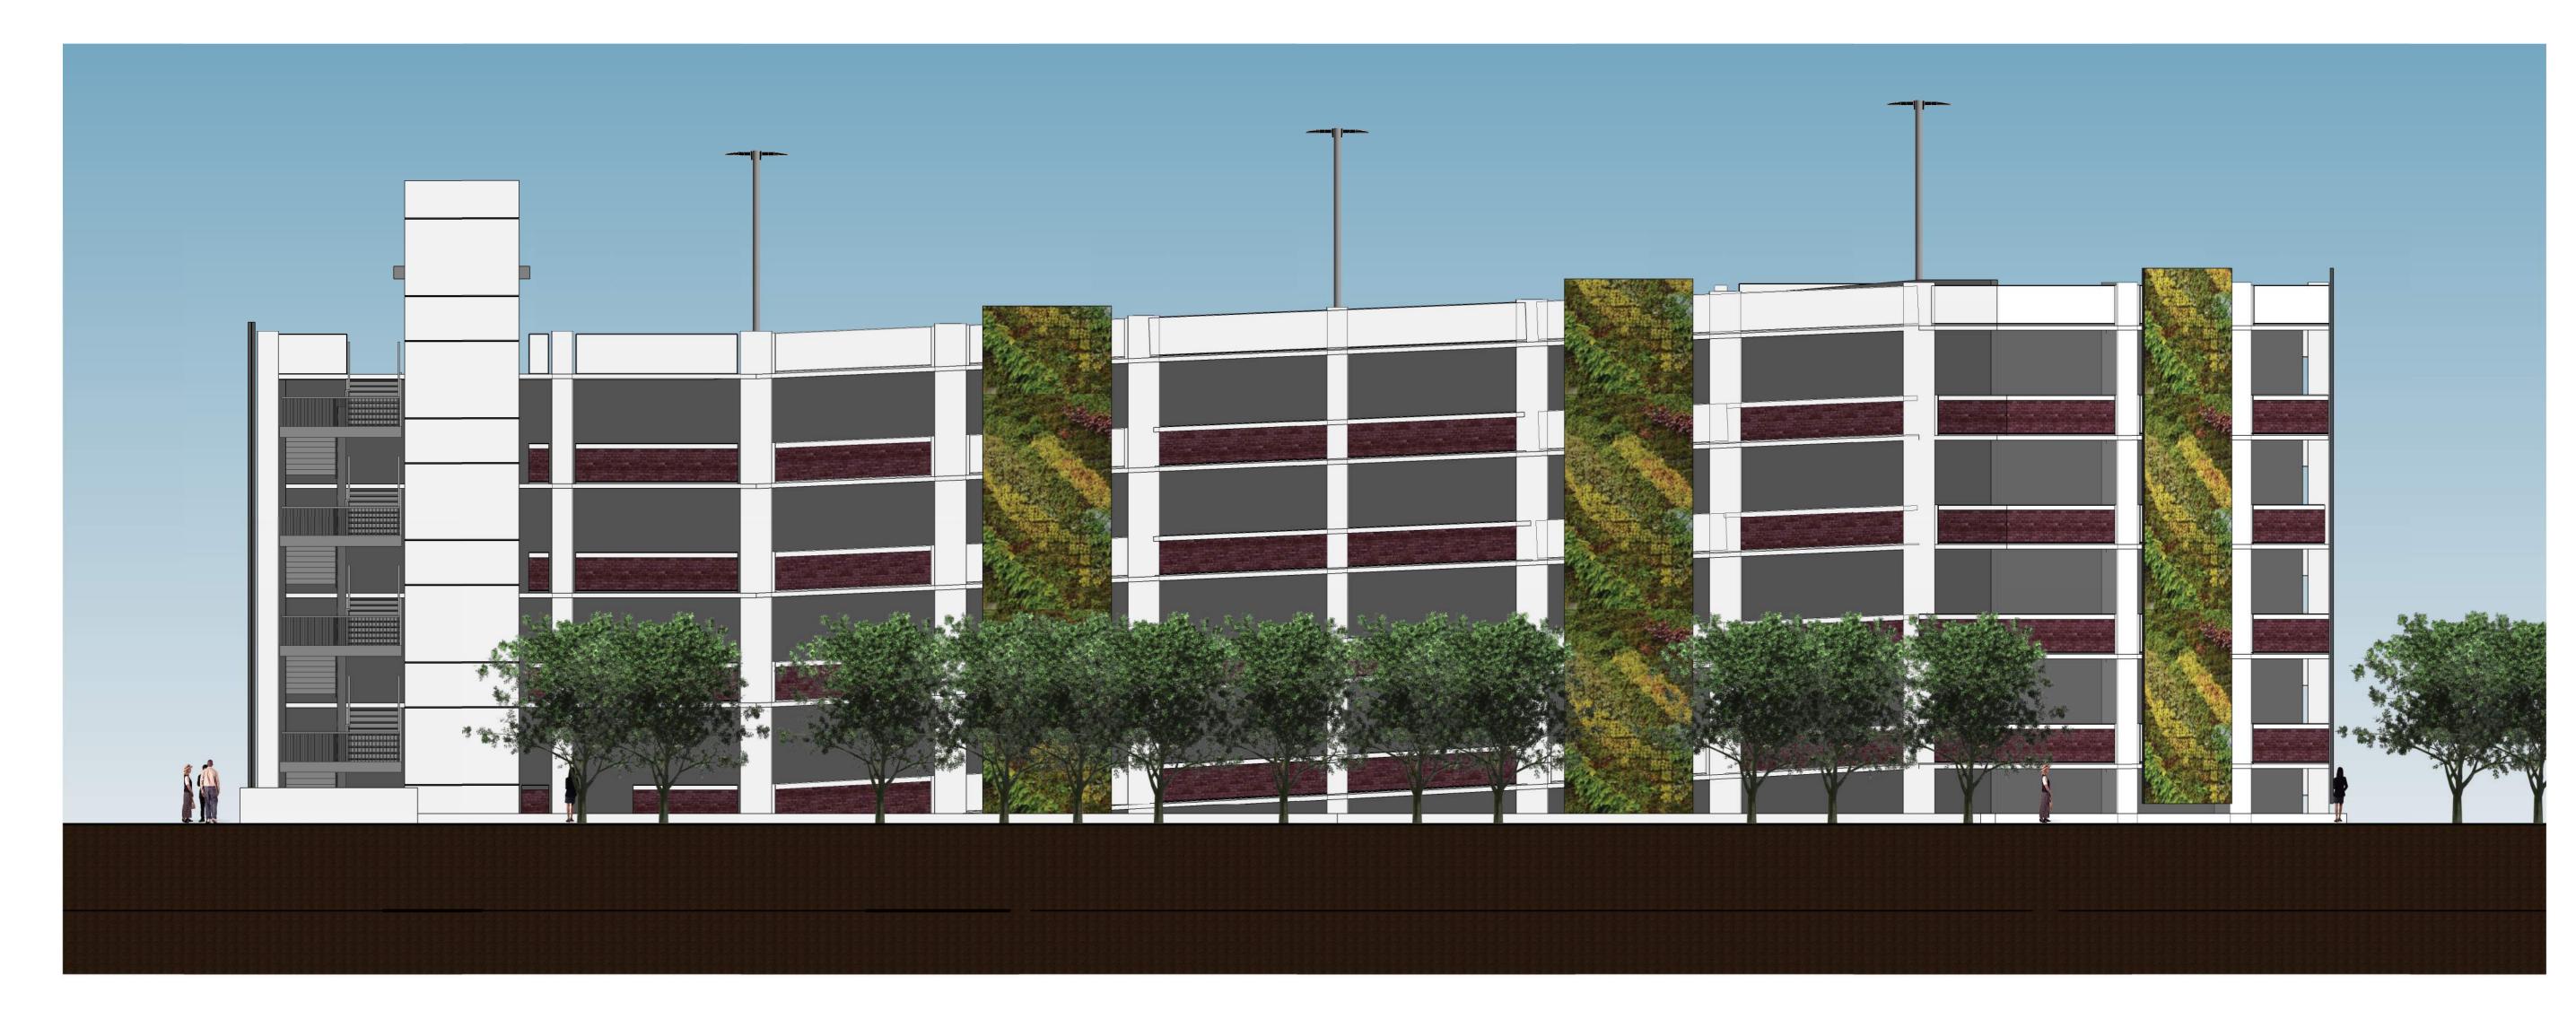

FIFTH LEVEL PLAN

PARTIAL TOP LEVEL PLAN

TYPICAL LEVEL LIGHTING
PLAN

3 LONGITUDINAL SECTION 1
1/8" = 1'-0"

0' 4' 8' 16'

SCALE: 1/8" = 1'-0"

BUILDING ELEVATIONS

BULDING ELEVATIONS