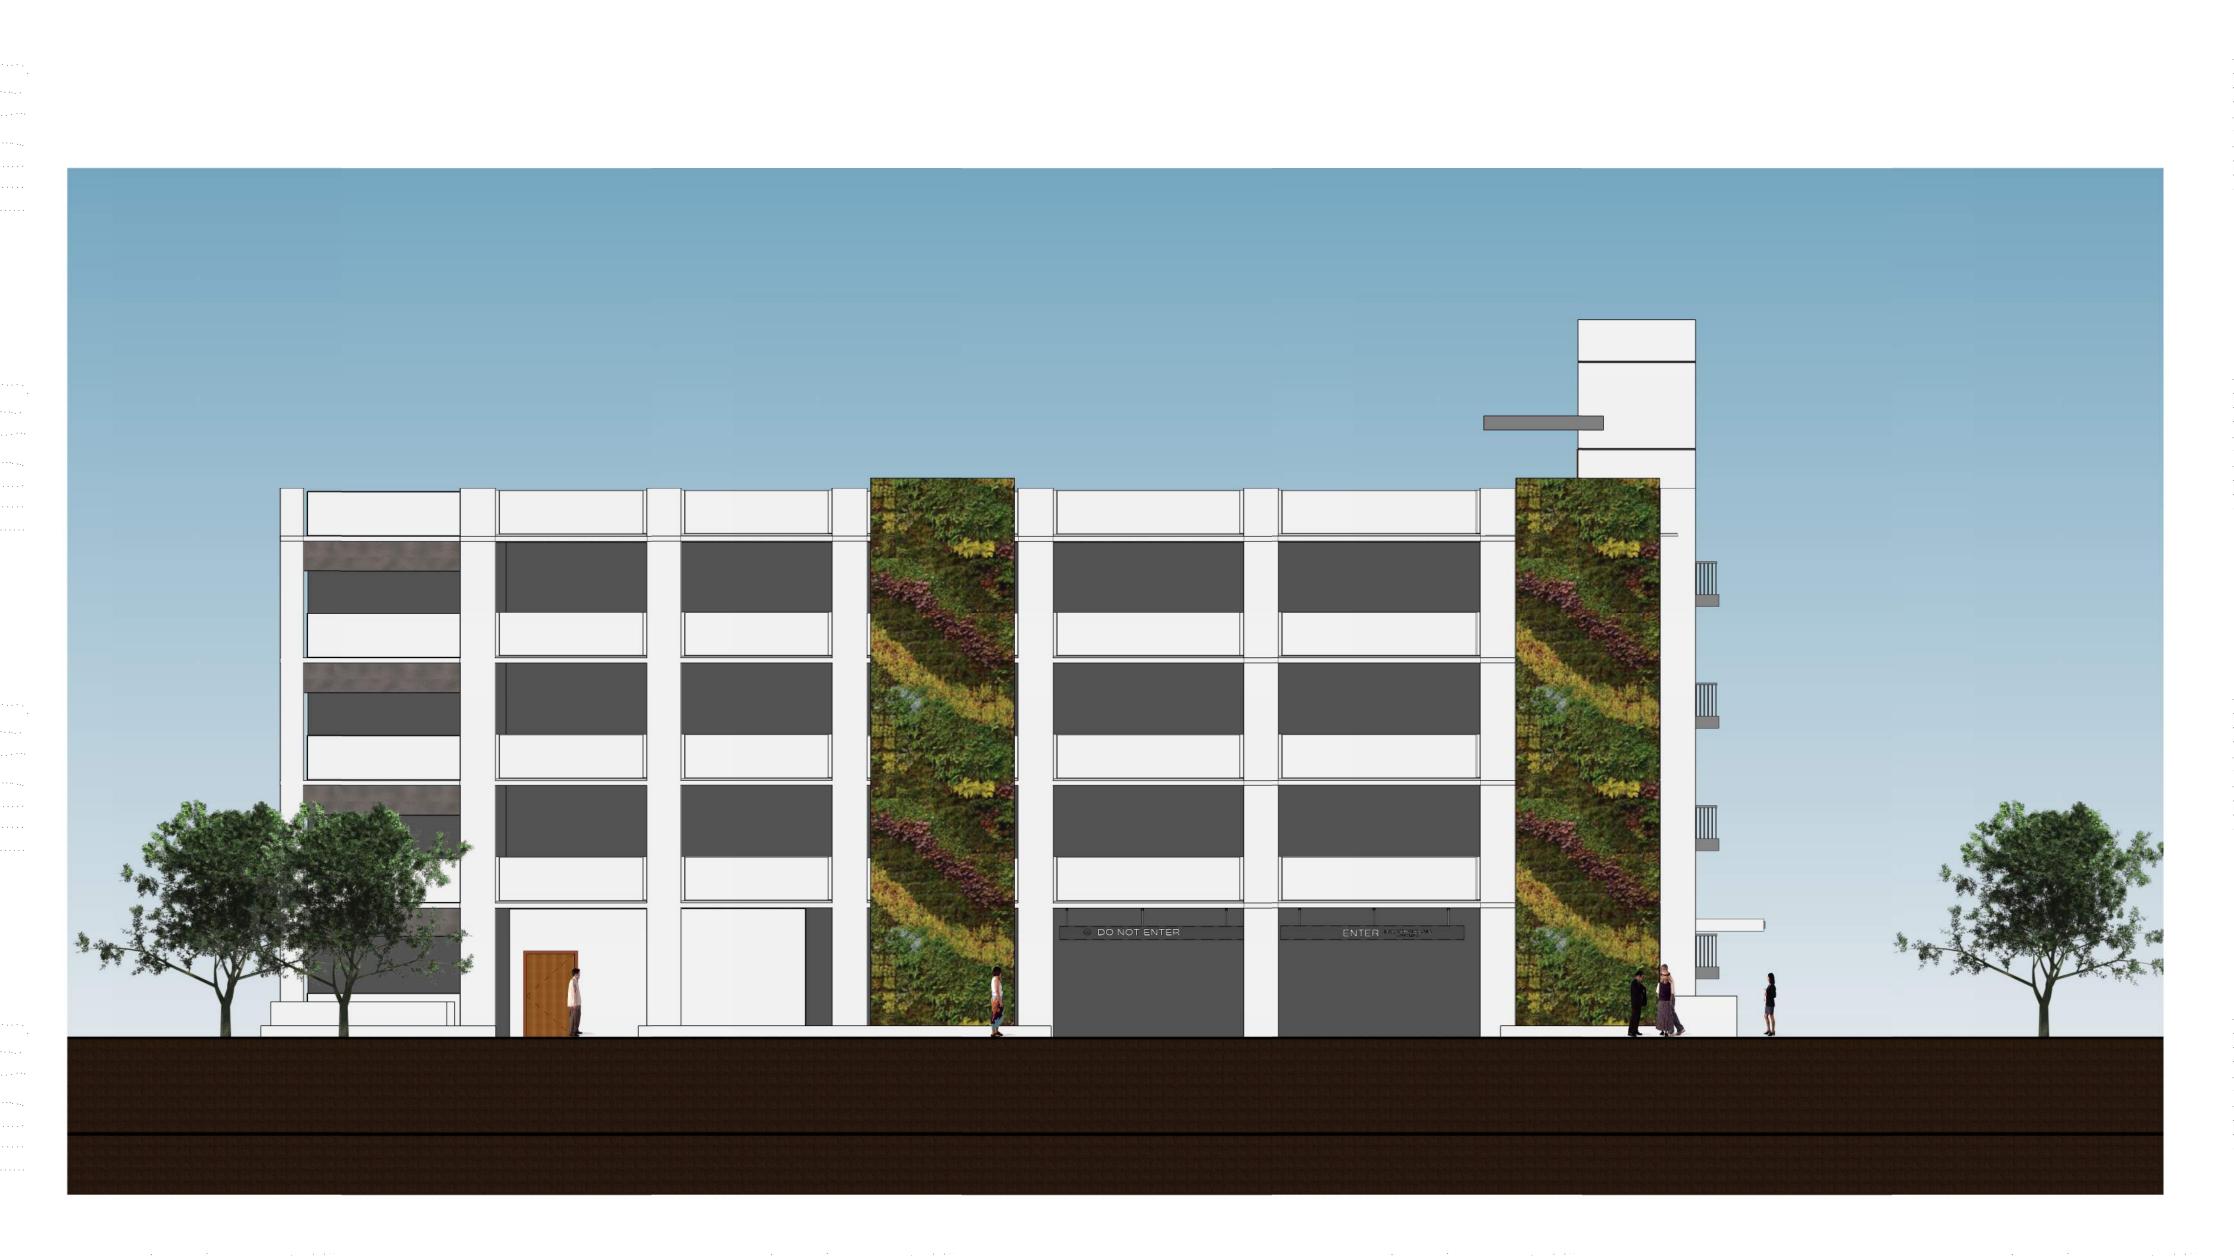

FIFTH LEVEL PLAN

PARTIAL TOP LEVEL PLAN

TYPICAL LEVEL LIGHTING
PLAN

3 LONGITUDINAL SECTION 1
1/8" = 1'-0"

0' 4' 8' 16'

SCALE: 1/8" = 1'-0"

BUILDING ELEVATIONS

BULDING ELEVATIONS