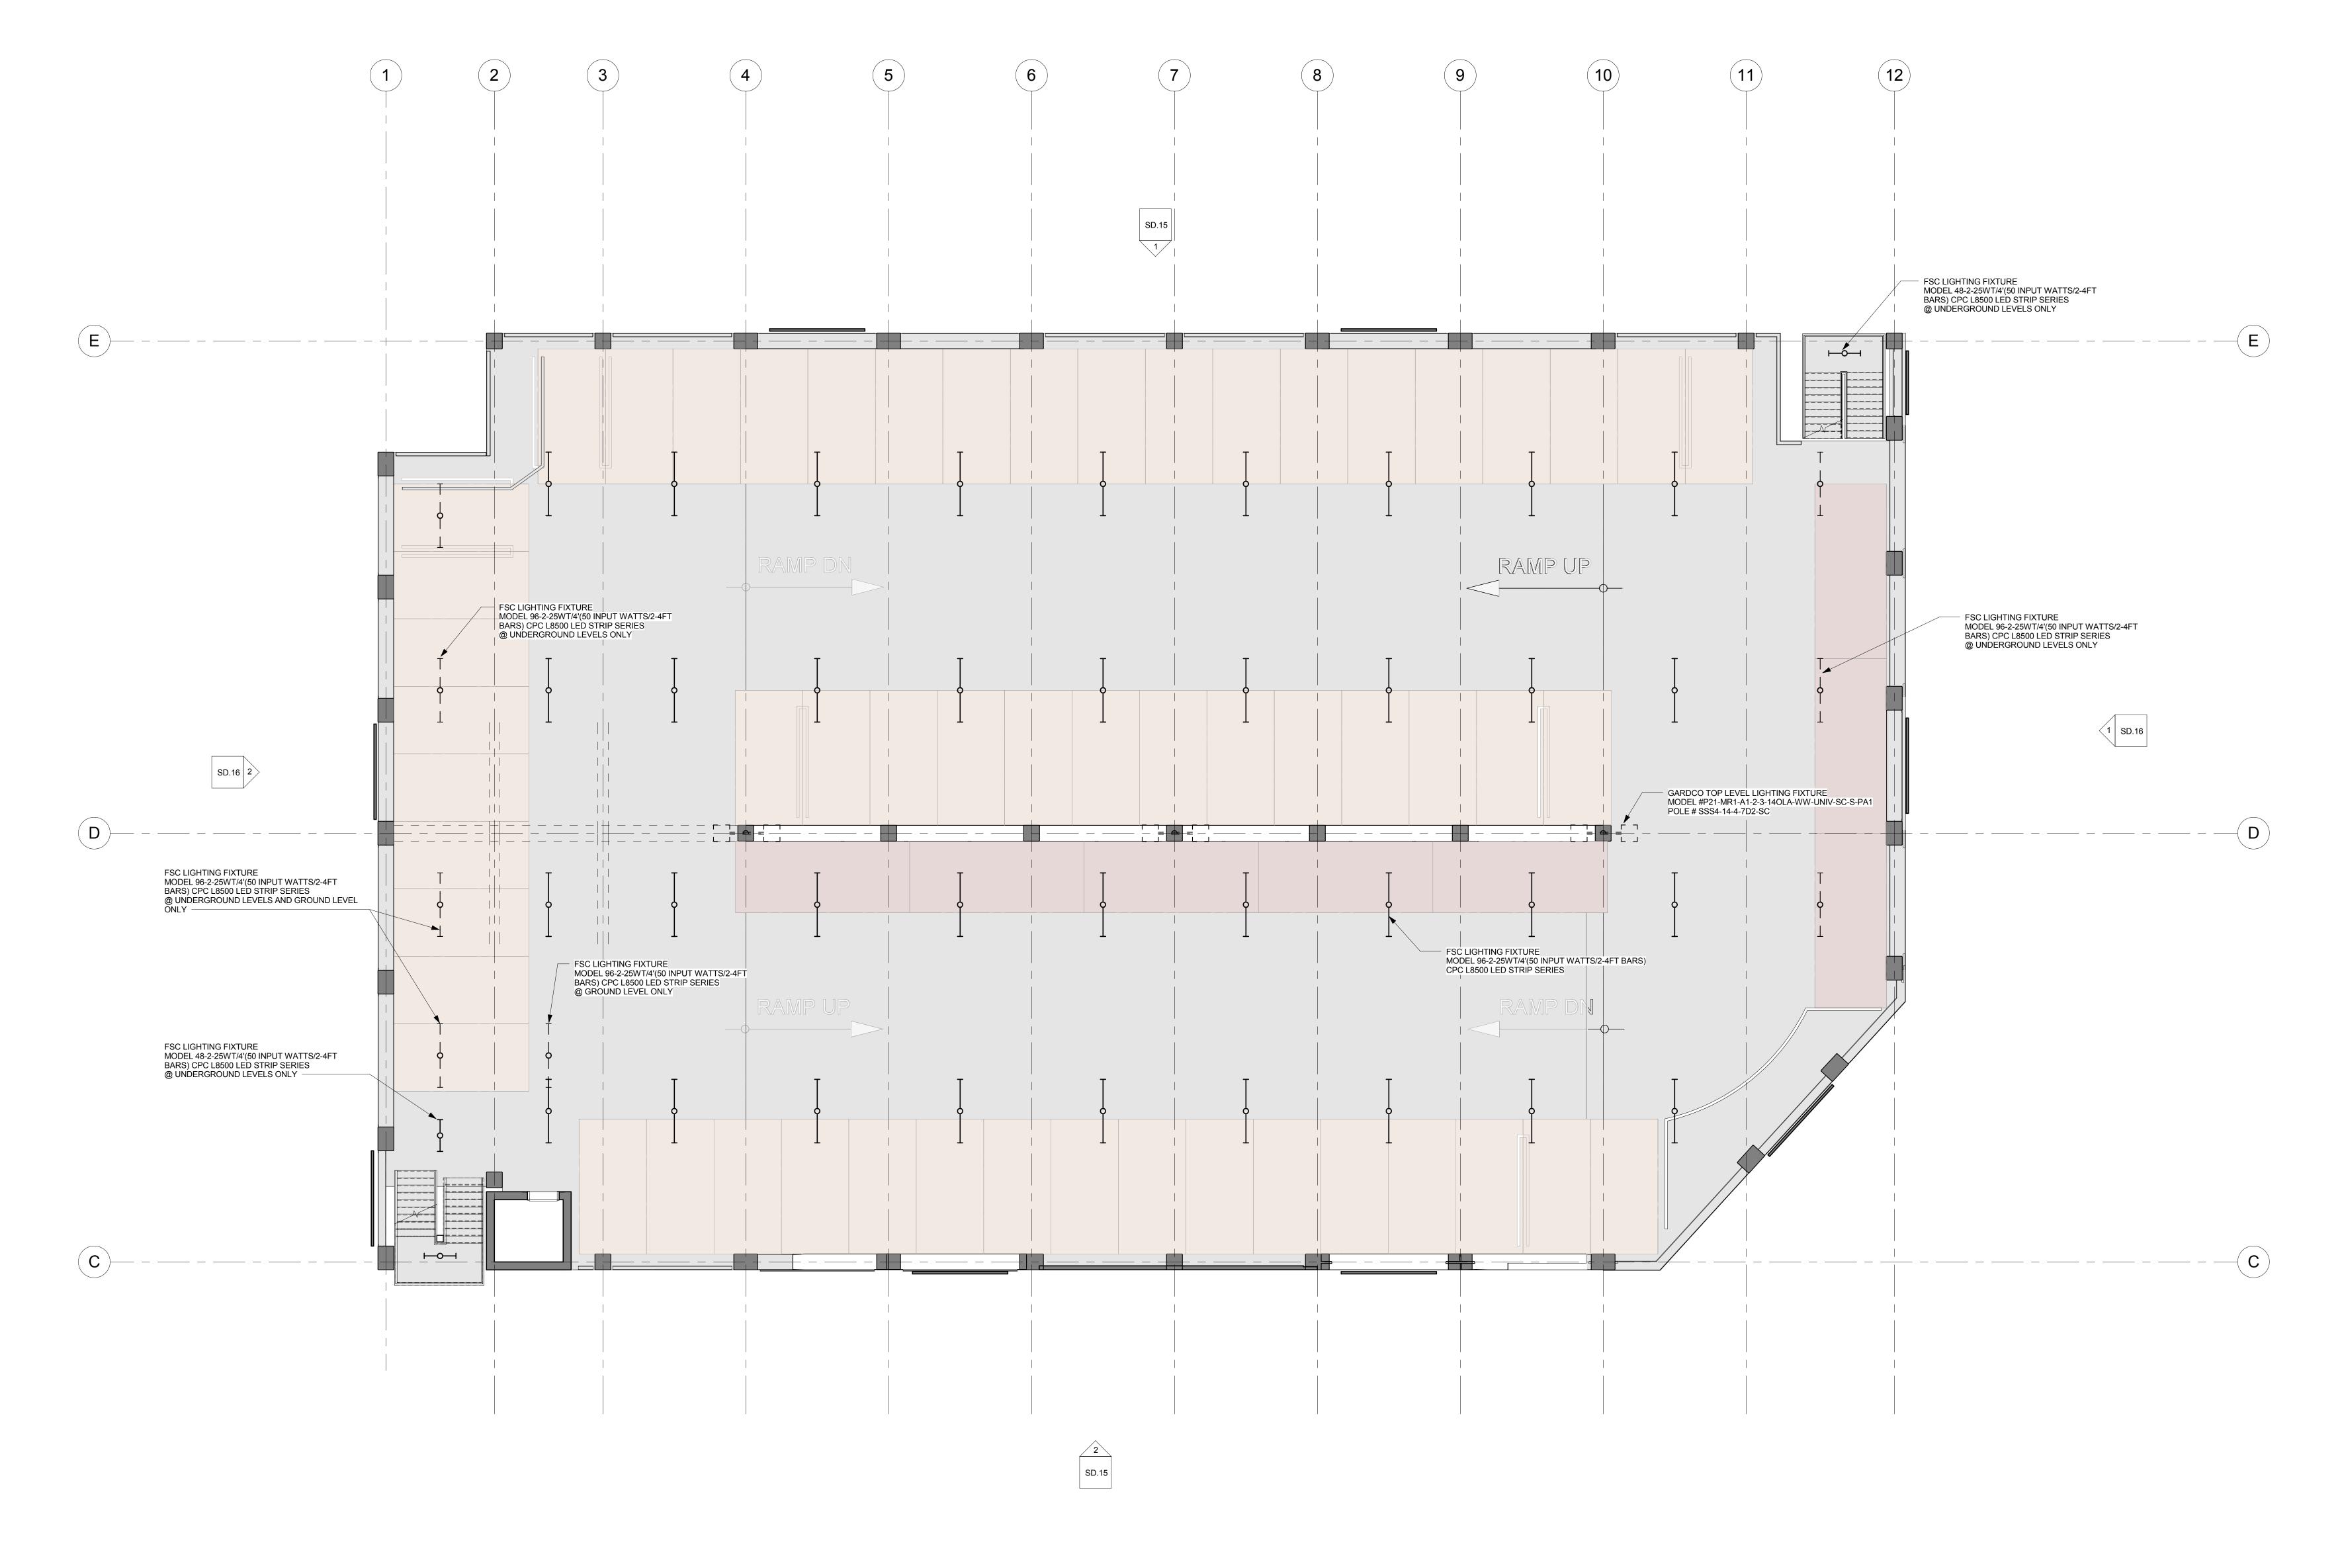

LOCATION PLAN

B3 LEVEL PLAN

B2 LEVEL

*B1 LEVEL PLAN* 

GROUND LEVEL PLAN

SECOND LEVEL PLAN

THIRD LEVEL PLAN

FOURTH LEVEL PLAN

FIFTH LEVEL PLAN

PARTIAL TOP LEVEL PLAN

TYPICAL LEVEL LIGHTING
PLAN

3 LONGITUDINAL SECTION 1
1/8" = 1'-0"

0' 4' 8' 16'

SCALE: 1/8" = 1'-0"

BUILDING ELEVATIONS

BULDING ELEVATIONS